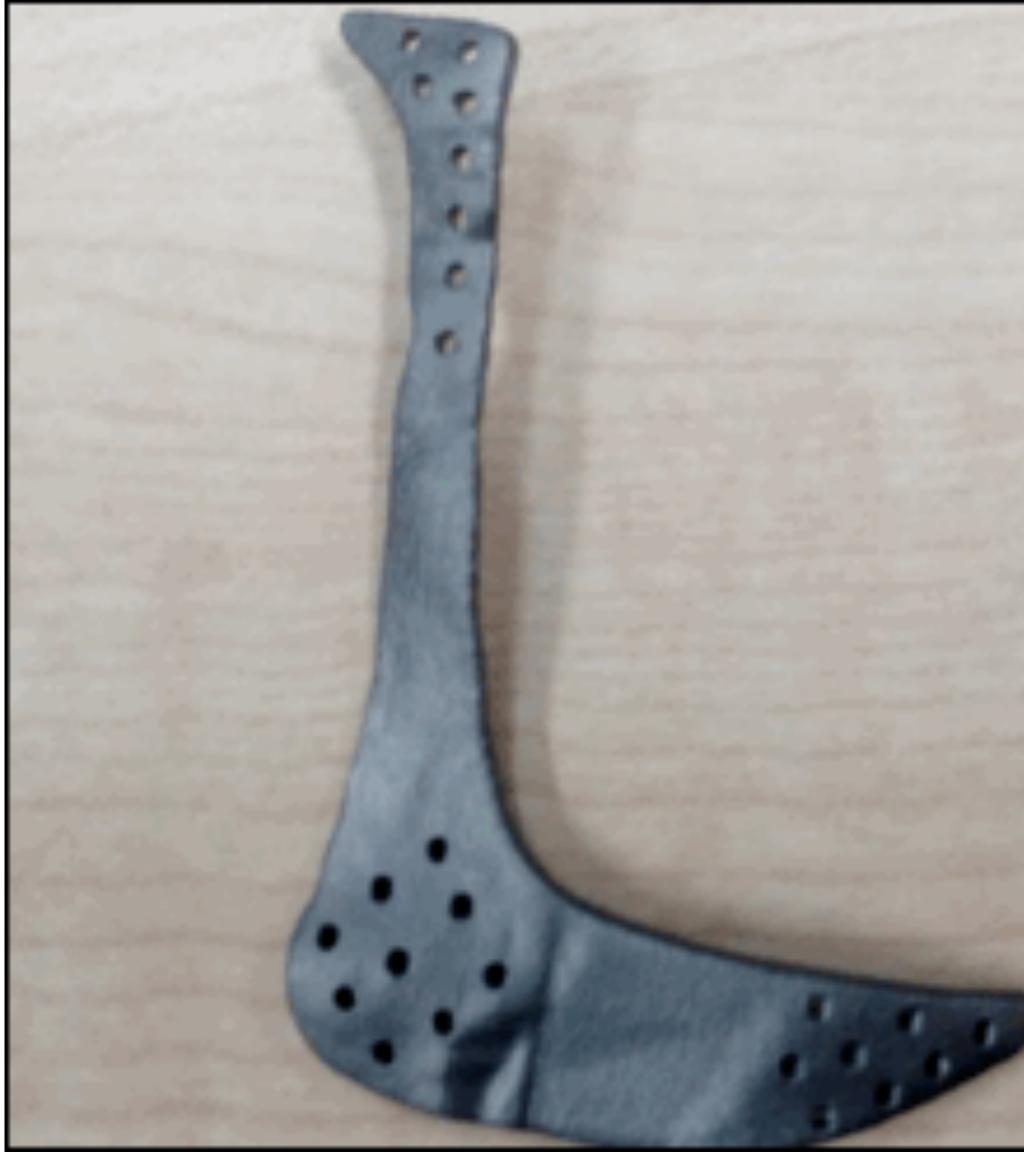

COM CT data, which is obtained from the hospital radiology department.







# SEGMENTATION

Medical imaging software is used to visualize the CT data and create an anatomically correct skull model and implant design.









## PROTOTYPING

Prototyping using FDM process with plastic material can be done to reduce the surgery time.







### **CASE STUDY**

### Patient is suffering from the cancer in zygomatic area. The major challenge was to develop a customized implant for the patient.





### **CANCER INFECTED** AREA



## **IMPLANT DESIGNED**









## **IMPLANT MANUFACTURED**









### SURGERY

### PSI Implanted into the patient









### **Pre Surgery**





# PRE AND POST SURGERY RESULTS

www.auxein.com

#### **Post Surgery**



### MATERIAL CHOICE TITANIUM ELI GRADE









# MECHANICAL PROPERTIES

### **Titanium Mechanical Properties**



**Modulus of Elasticity** (stiffness) (GPa)

> **Yield Strength** (MPa)

Notes regarding the use of Titanium Patient Specific Implants: Titanium patient specific implants cannot be modified. If there are any minor fit modifications required, the surgeon must modify the patient's bone.





| rtical Bone | Titanium      |
|-------------|---------------|
| 8-24        | 103           |
| 115         | 230 (minimum) |



## **ORDERING PROCESS**











#### INDIA Auxein Medical Pvt. Ltd. Plot No. 168–169–170, Phase–4, Kundli Industrial Area, HSIIDC, Sector–57, Sonepat – 131028, Haryana

#### USA Auxein Inc

1500 Nw 89th Court, Suite 205, Doral, Florida 33172