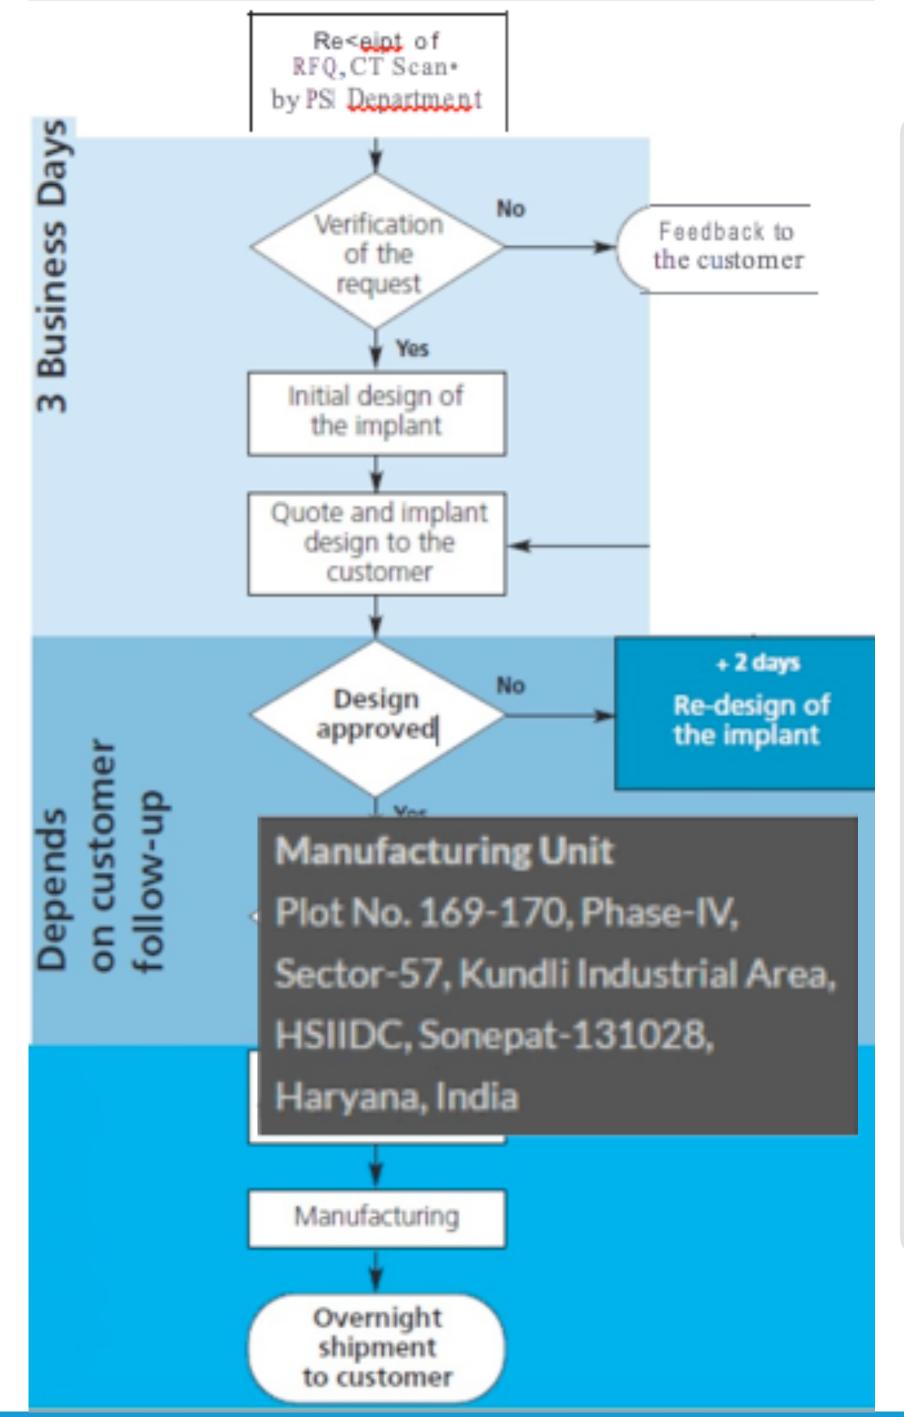

A



## **IMPLANT DESIGNED**









## **IMPLANT MANUFACTURED**









### SURGERY

### PSI Implanted into the patient









### **Pre Surgery**





# PRE AND POST SURGERY RESULTS

www.auxein.com

#### **Post Surgery**



### MATERIAL CHOICE TITANIUM ELI GRADE









# MECHANICAL PROPERTIES

### **Titanium Mechanical Properties**



**Modulus of Elasticity** (stiffness) (GPa)

> **Yield Strength** (MPa)

Notes regarding the use of Titanium Patient Specific Implants: Titanium patient specific implants cannot be modified. If there are any minor fit modifications required, the surgeon must modify the patient's bone.





| rtical Bone | Titanium      |
|-------------|---------------|
| 8-24        | 103           |
| 115         | 230 (minimum) |



## **ORDERING PROCESS**











#### INDIA Auxein Medical Pvt. Ltd. Plot No. 168–169–170, Phase–4, Kundli Industrial Area, HSIIDC, Sector–57, Sonepat – 131028, Haryana

#### USA Auxein Inc

1500 Nw 89th Court, Suite 205, Doral, Florida 33172