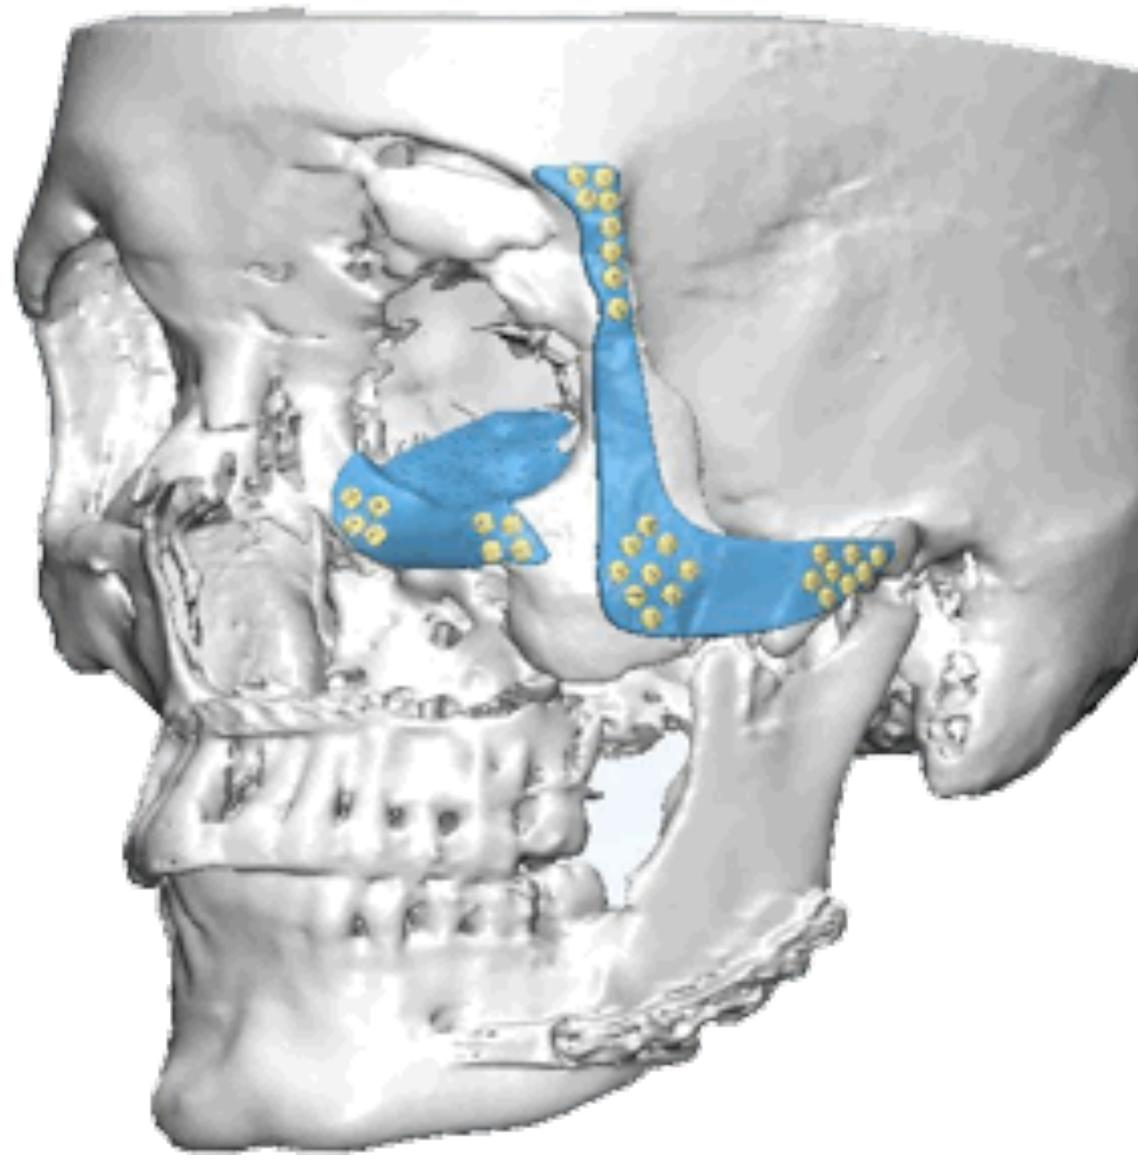

### **PSI PATIENT SPECIFIC IMPLANTS**

- Better anatomic fit
- Reduced operation time
- Satisfying aesthetic needs
- Reduced complexity of surgery







# METHODOLOGY

Auxein Patient Specific Implants are derived from 1mm slice DICOM CT data, which is obtained from the hospital radiology department.







# SEGMENTATION

Medical imaging software is used to visualize the CT data and create an anatomically correct skull model and implant design.









## PROTOTYPING

Prototyping using FDM process with plastic material can be done to reduce the surgery time.







### **CASE STUDY**

### Patient is suffering from the cancer in zygomatic area. The major challenge was to develop a customized implant for the patient.





### **CANCER INFECTED** AREA



## **IMPLANT DESIGNED**









## **IMPLANT MANUFACTURED**









### SURGERY

### PSI Implanted into the patient









### **Pre Surgery**





# PRE AND POST SURGERY RESULTS

ww