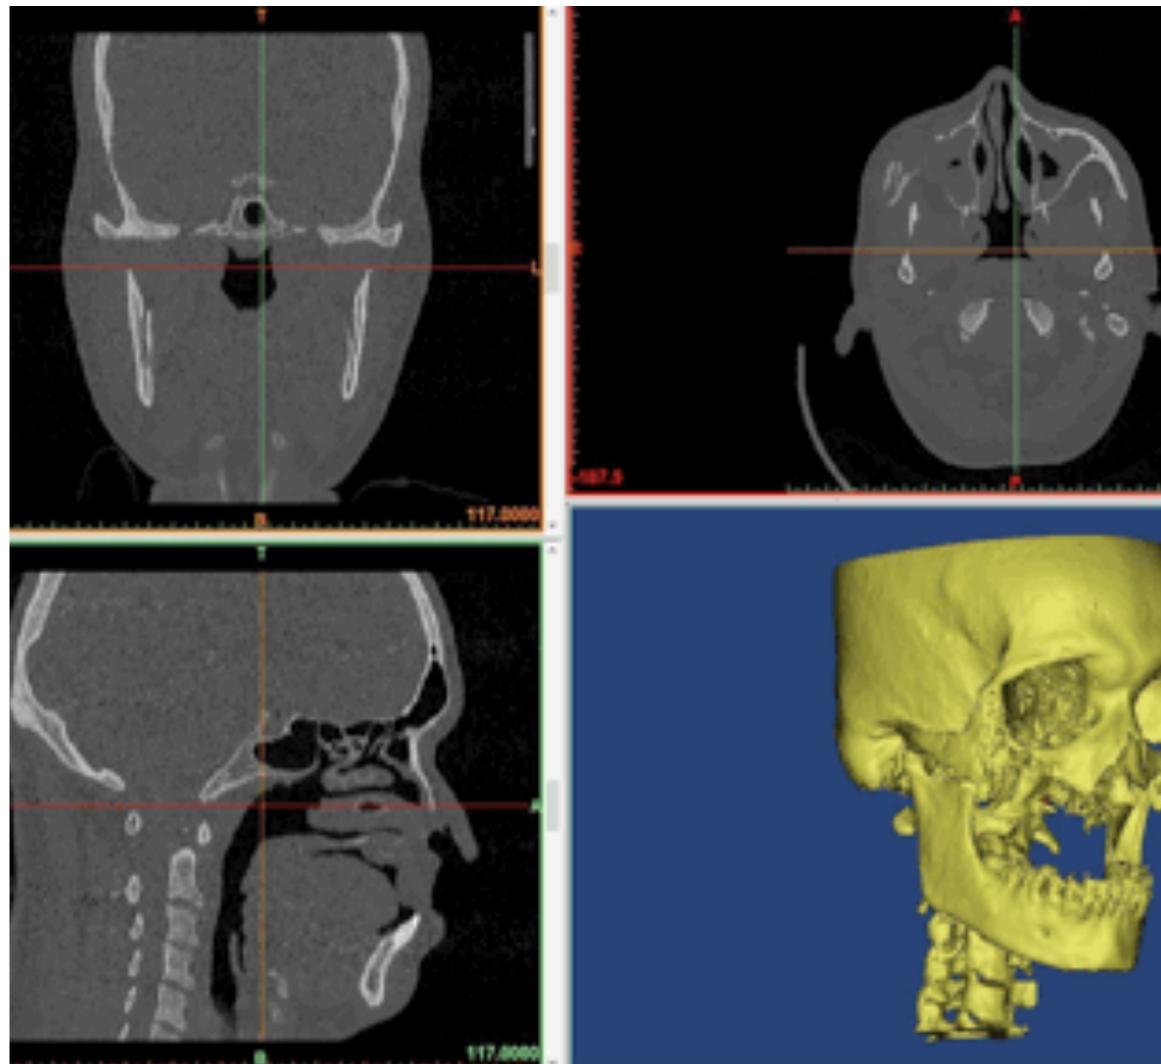

# SEGMENTATION

Medical imaging software is used to visualize the CT data and create an anatomically correct skull model and implant design.

### Patient is suffering from the cancer in zygomatic area. The major challenge was to develop a customized implant for the patient.