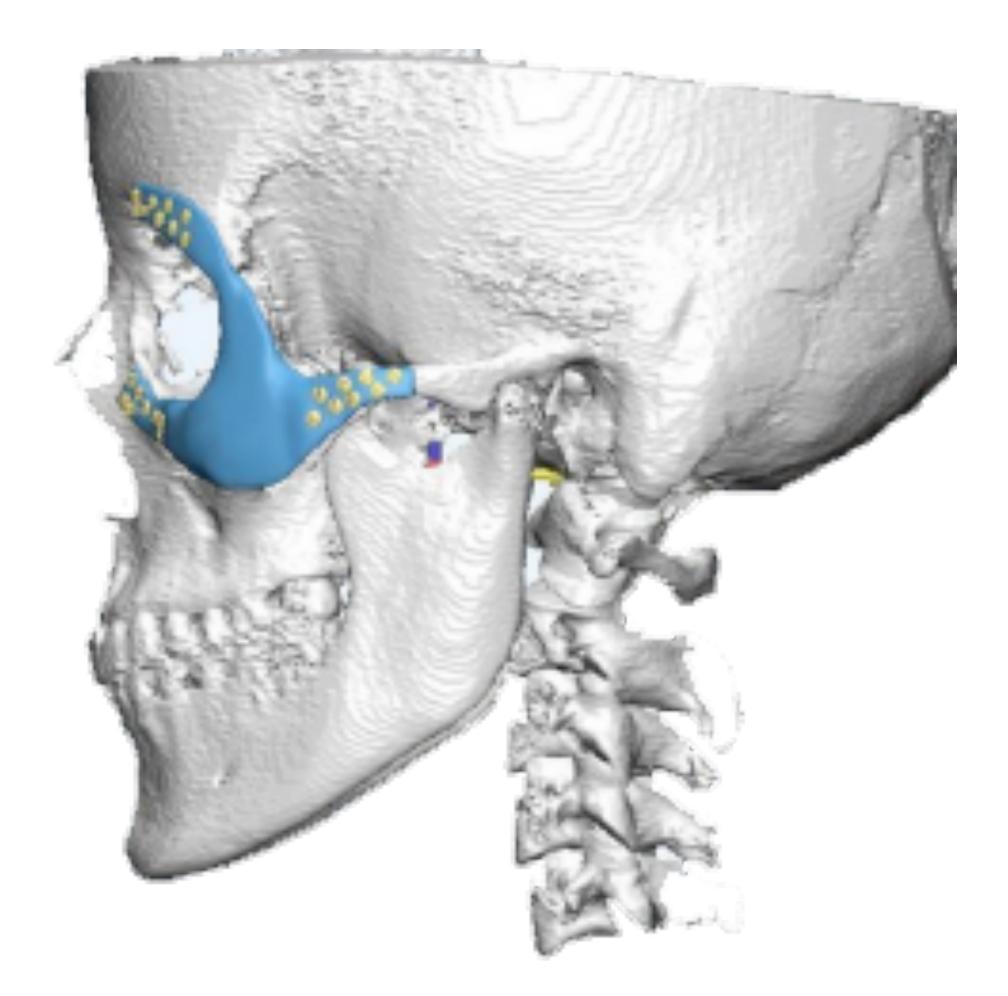

### **PSI PATIENT SPECIFIC IMPLANTS**

- Better anatomic fit
- Reduced operation time
- Satisfying aesthetic needs
- Reduced complexity of surgery







# METHODOLOGY

Auxein Patient Specific Implants are derived from 1mm slice DICOM CT data, which is obtained from the hospital radiology department.







# SEGMENTATION

Medical imaging software is used to visualize the CT data and create an anatomically correct skull model and implant design.









## PROTOTYPING

Prototyping using FDM process with plastic material can be done to reduce the surgery time.







### **CASE STUDY**

### Patient is suffering from the cancer in zygomatic area. The major challenge was to develop a customized implant for the patient.





### **CANCER INFECTED** AREA



## **IMPLANT DESIGNED**









## **IMPLANT MANUFACTURED**









### SURGERY

### PSI Implanted into the patient









### **Pre Surgery**





# PRE AND POST SURGERY RESULTS

www.auxein.com

#### **Post Surgery**



### MATERIAL CHOICE TITANIUM ELI GRADE









# MECHANICAL PROPERTIES

### **Titanium Mechanical Properties**



**Modulus of Elasticity** (stiffness) (GPa)

> **Yield Strength** (MPa)

Notes regarding the use of Titanium Patient Specific Implants: Titanium patient specific implants cannot be modified. If there are any minor fit modifications required, the surgeon must modify the patient's bone.





| rtical Bone | Titanium      |
|-------------|---------------|
| 8-24        | 103           |
| 115         | 230 (minimum) |



## **ORDERING PROCESS**











#### INDIA Auxein Medical Pvt. L