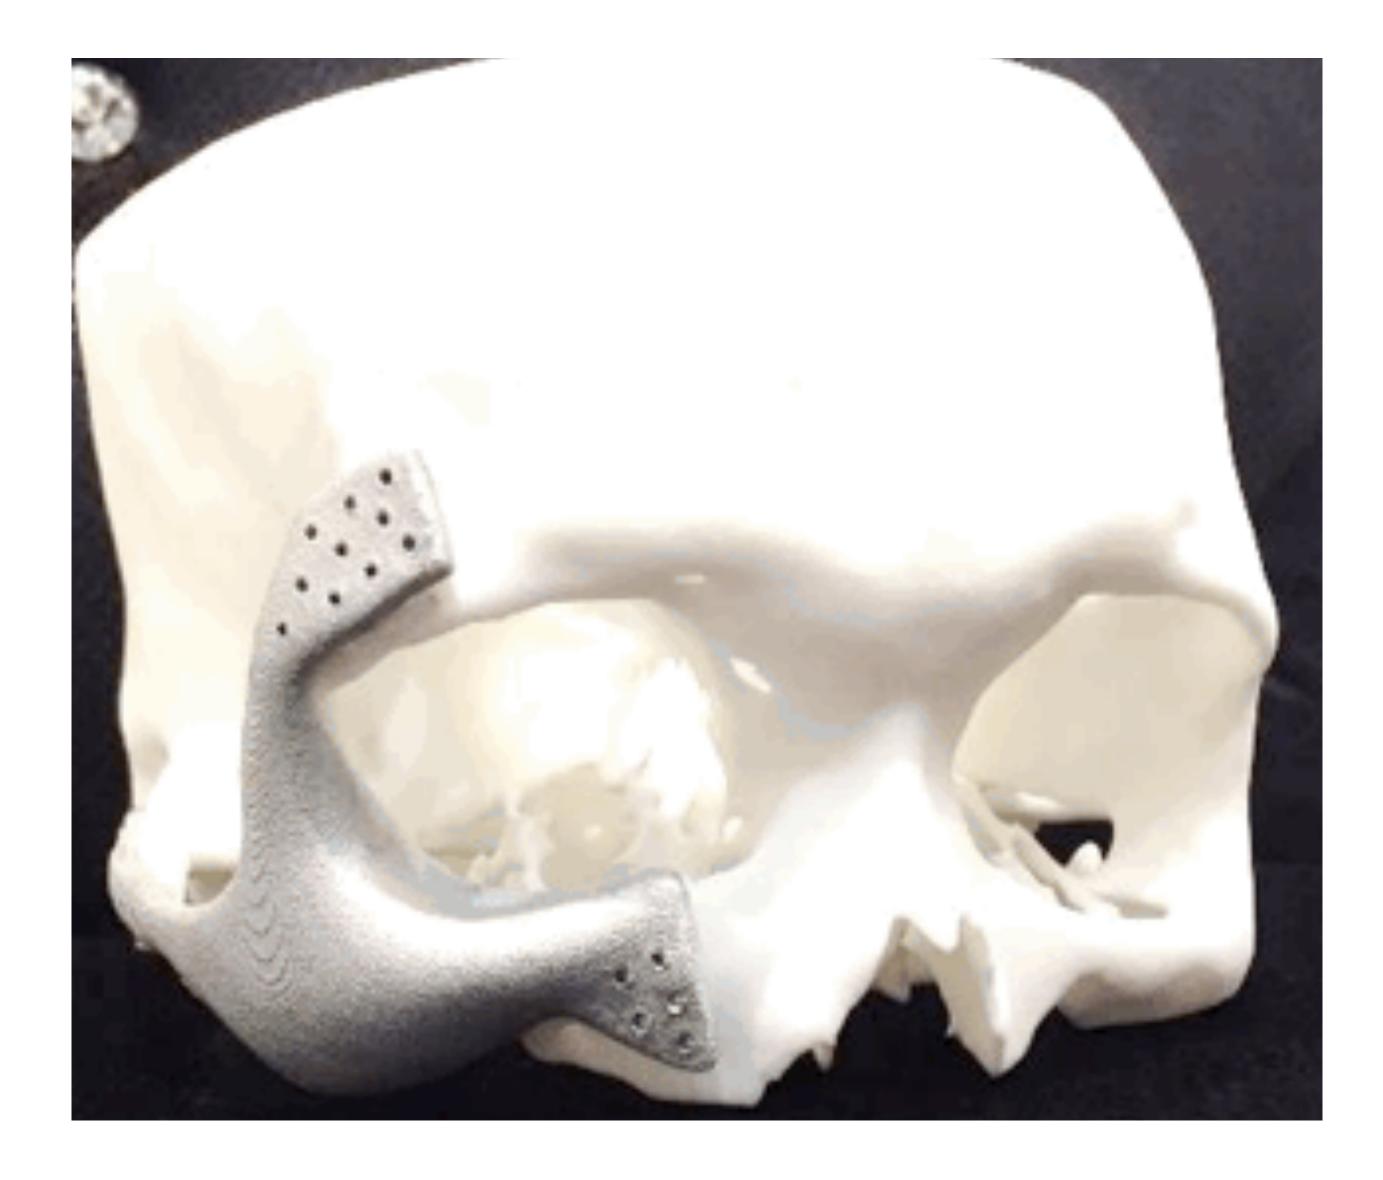

### **PSI PATIENT SPECIFIC IMPLANTS**

- Better anatomic fit
- Reduced operation time
- Satisfying aesthetic needs
- Reduced complexity of surgery







# METHODOLOGY

Auxein Patient Specific Implants are derived from 1mm slice DICOM CT data, which is obtained from the hospital radiology department.







# SEGMENTATION

Medical imaging software is used to visualize the CT data and create an anatomically correct skull model and implant design.









## PROTOTYPING

Prototyping using FDM process with plastic material can be done to reduce the surgery time.







### **CASE STUDY**

### Patient is suffering from the cancer in zygomatic area. The major challenge was to develop a customized implant for the patient.





### **CANCER INFECTED** AREA



## **IMPLANT DESIGNED**









## **IMPLANT MANUFACTURED**









### SURGERY

### PSI Implanted into the patient









### **Pre Surgery**





# PRE AND POST SURGERY RESULTS

www.auxein.com

#### **Post Surgery**



### MATERIAL CHOICE TITANIUM ELI GRADE









# MECHANICAL PROPERTIES

### **Titanium Mechanical Properties**



**Modulus of Elasticity** (stiffness) (GPa)

> **Yield Strength** (MPa)

Notes regarding the use of Titanium Patient Specific Implants: Titanium patient specific implants cannot be modified. If there are any minor fit modifications required, the surgeon must modify