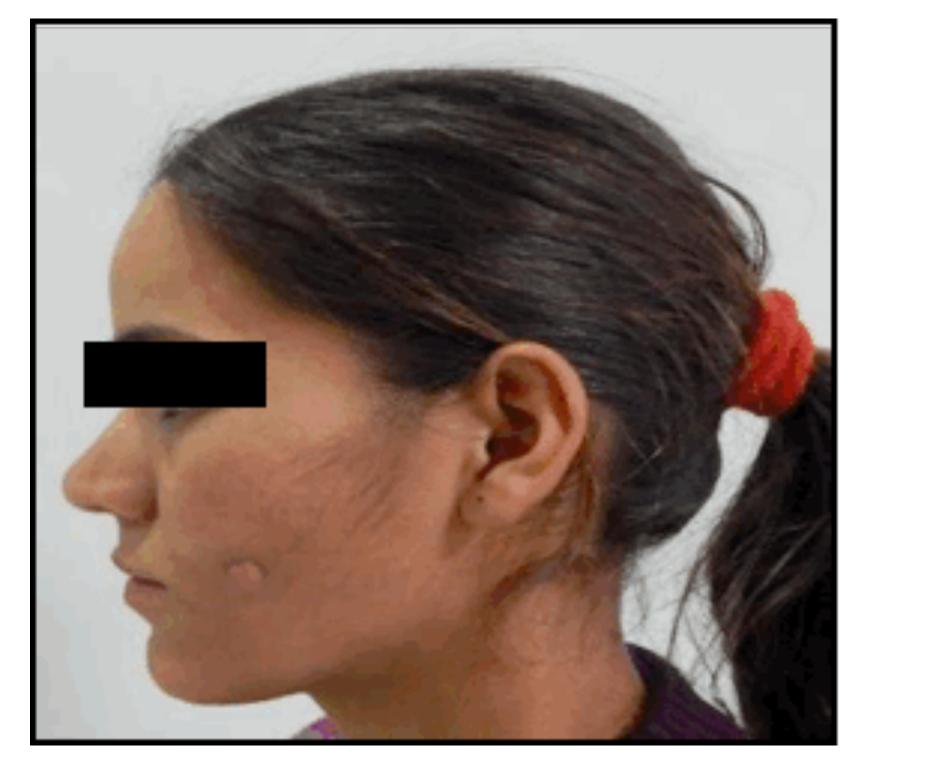

ds
- Reduced complexity of surgery







# METHODOLOGY

Auxein Patient Specific Implants are derived from 1mm slice DICOM CT data, which is obtained from the hospital radiology department.







# SEGMENTATION

Medical imaging software is used to visualize the CT data and create an anatomically correct skull model and implant design.









## PROTOTYPING

Prototyping using FDM process with plastic material can be done to reduce the surgery time.







### **CASE STUDY**

### Patient is suffering from the cancer in zygomatic area. The major challenge was to develop a customized implant for the patient.





### **CANCER INFECTED** AREA



## **IMPLANT DESIGNED**









## **IMPLANT MANUFACTURED**









### SURGERY

### PSI Implanted into the patient









### **Pre Surgery**





# PRE AND POST SURGERY RESULTS

www.auxein.com

#### **Post Surgery**



### MATERIAL CHOICE TITANIUM ELI GRADE









# MECHANICAL PROPERTIES

### **Titanium Mechanical Properties**



**Modulus of Elasticity** (stiffness) (GPa)

> **Yield Strength** (MPa)

Notes regarding the use of Titanium Patient Specific Implants: Titanium patient specific implants cannot be modified. If there are any minor fit modifications required, the surgeon must modify the patient's bone.





| rtical Bone | Titanium      |
|-------------|---------------|
| 8-24        | 103           |
| 115         | 230 (minimum) |



## **ORDERING PROCESS**











#### INDIA Auxein Medical Pvt. Ltd. Plot No. 168–169–170, Phase–4, Kundli Industrial Area, HSIIDC, Sector–57, Sonepat – 131028, Haryana

#### USA Auxei