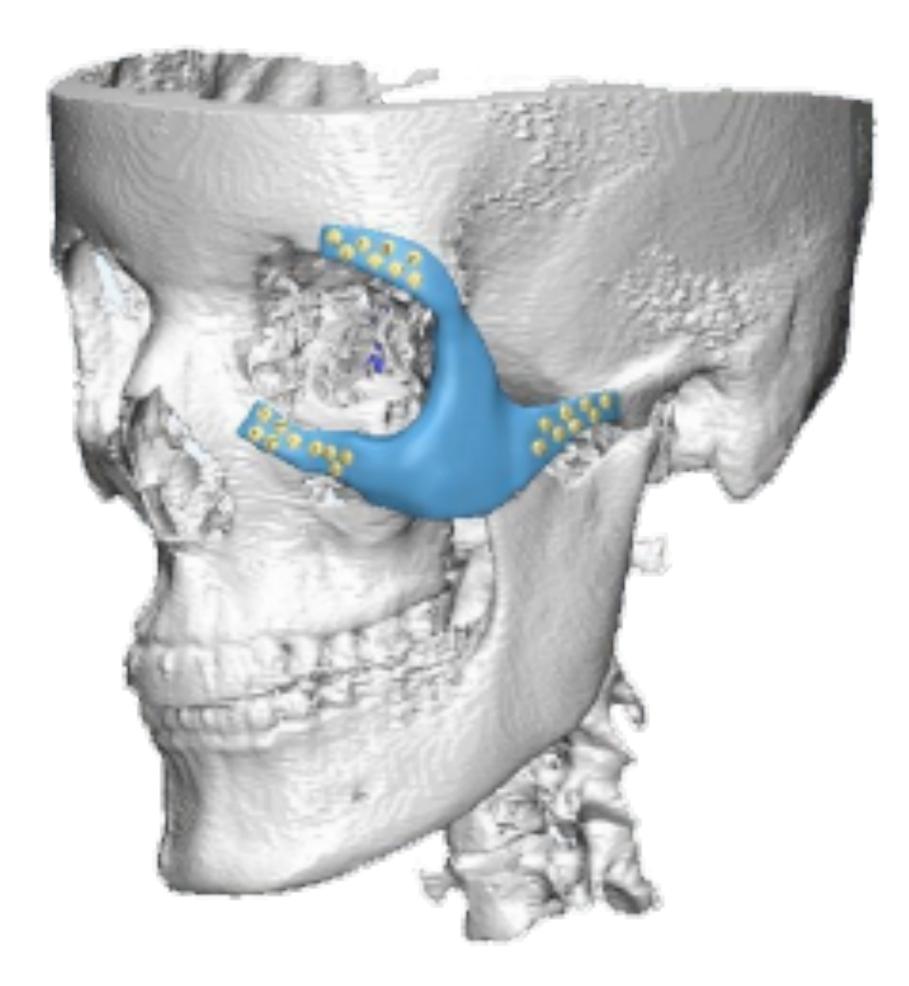

### **PSI PATIENT SPECIFIC IMPLANTS**

- Better anatomic fit
- Reduced operation time
- Satisfying aesthetic needs
- Reduced complexity of surgery







# METHODOLOGY

Auxein Patient Specific Implants are derived from 1mm slice DICOM CT data, which is obtained from the hospital radiology department.







# SEGMENTATION

Medical imaging software is used to visualize the CT data and create an anatomically correct skull model and implant design.









## PROTOTYPING

Prototyping using FDM process with plastic material can be done to reduce the surgery time.







### **CASE STUDY**

### Patient is suffering from the cancer in zygomatic area. The major challenge was to develop a customized implant for the patient.





### **CANCER INFECTED** AREA



## **IMPLANT DESIGNED**









## **IMPLANT MANUFACTURED**









### SURGERY

### PSI Implanted into the patient









### **Pre Surgery**





# PRE AND POST SURGERY RESULTS

www.auxein.com

#### **Post Surgery**



### MATERIAL CHOICE TITANIUM ELI GRADE









# MECHANICAL PROPERTIES

### **Titanium Mechanical Properties**



**Modulus of Elasticity** (stiffness) (GPa)

> **Yield Strength** (MPa)

Notes regarding the use of Titanium Patient Specific Implants: Titanium patient specific implants cannot be modified. If there are any minor fit modifications required, the surgeon must modify the patient's bone.





| rtical Bone | Titanium      |
|-------------|---------------|
| 8-24        | 103           |
| 115         | 230 (minimum) |



## **ORDERING PROCESS**











#### INDIA Auxein Medical Pv