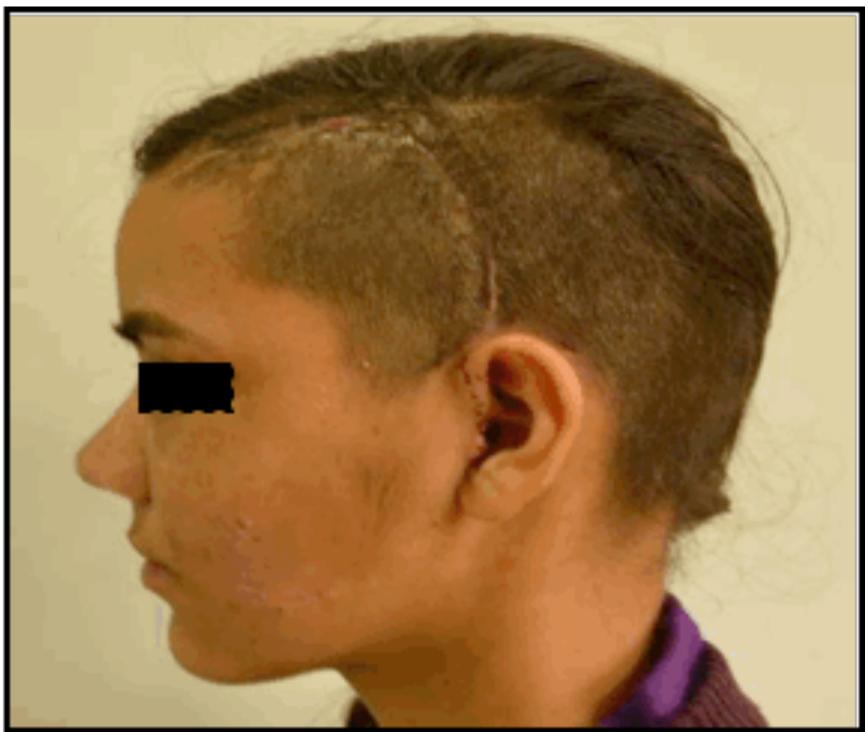

- Reduced complexity of surgery







# METHODOLOGY

Auxein Patient Specific Implants are derived from 1mm slice DICOM CT data, which is obtained from the hospital radiology department.







# SEGMENTATION

Medical imaging software is used to visualize the CT data and create an anatomically correct skull model and implant design.









## PROTOTYPING

Prototyping using FDM process with plastic material can be done to reduce the surgery time.







### **CASE STUDY**

### Patient is suffering from the cancer in zygomatic area. The major challenge was to develop a customized implant for the patient.





### **CANCER INFECTED** AREA



## **IMPLANT DESIGNED**









## **IMPLANT MANUFACTURED**









### SURGERY

### PSI Implanted into the patient









### **Pre Surgery**





# PRE AND POST SURGERY RESULTS

www.auxein.com

#### **Post Surgery**



### MATERIAL CHOICE TITANIUM ELI GRADE









# MECHANICAL PROPERTIES

### **Titanium Mechanical Properties**



**Modulus of Elasticity** (stiffness) (GPa)

> **Yield Strength** (MPa)

Notes regarding the use of Titanium Patient Specific Implants: Titanium patient specific implants cannot be modified. If there are any minor fit modifications required, the surgeon must modify the patient's bone.





| rtical Bone | Titanium      |
|-------------|---------------|
| 8-24        | 103           |
| 115         | 230 (minimum) |



## **ORDERING PROCESS**











#### INDIA Auxein Medical Pvt. Ltd. Plot No. 168–169–170, Phase–4, Kundli Industrial Area, HSIIDC, Sector–57, Sonepat – 131028, Haryana

#### USA Auxein