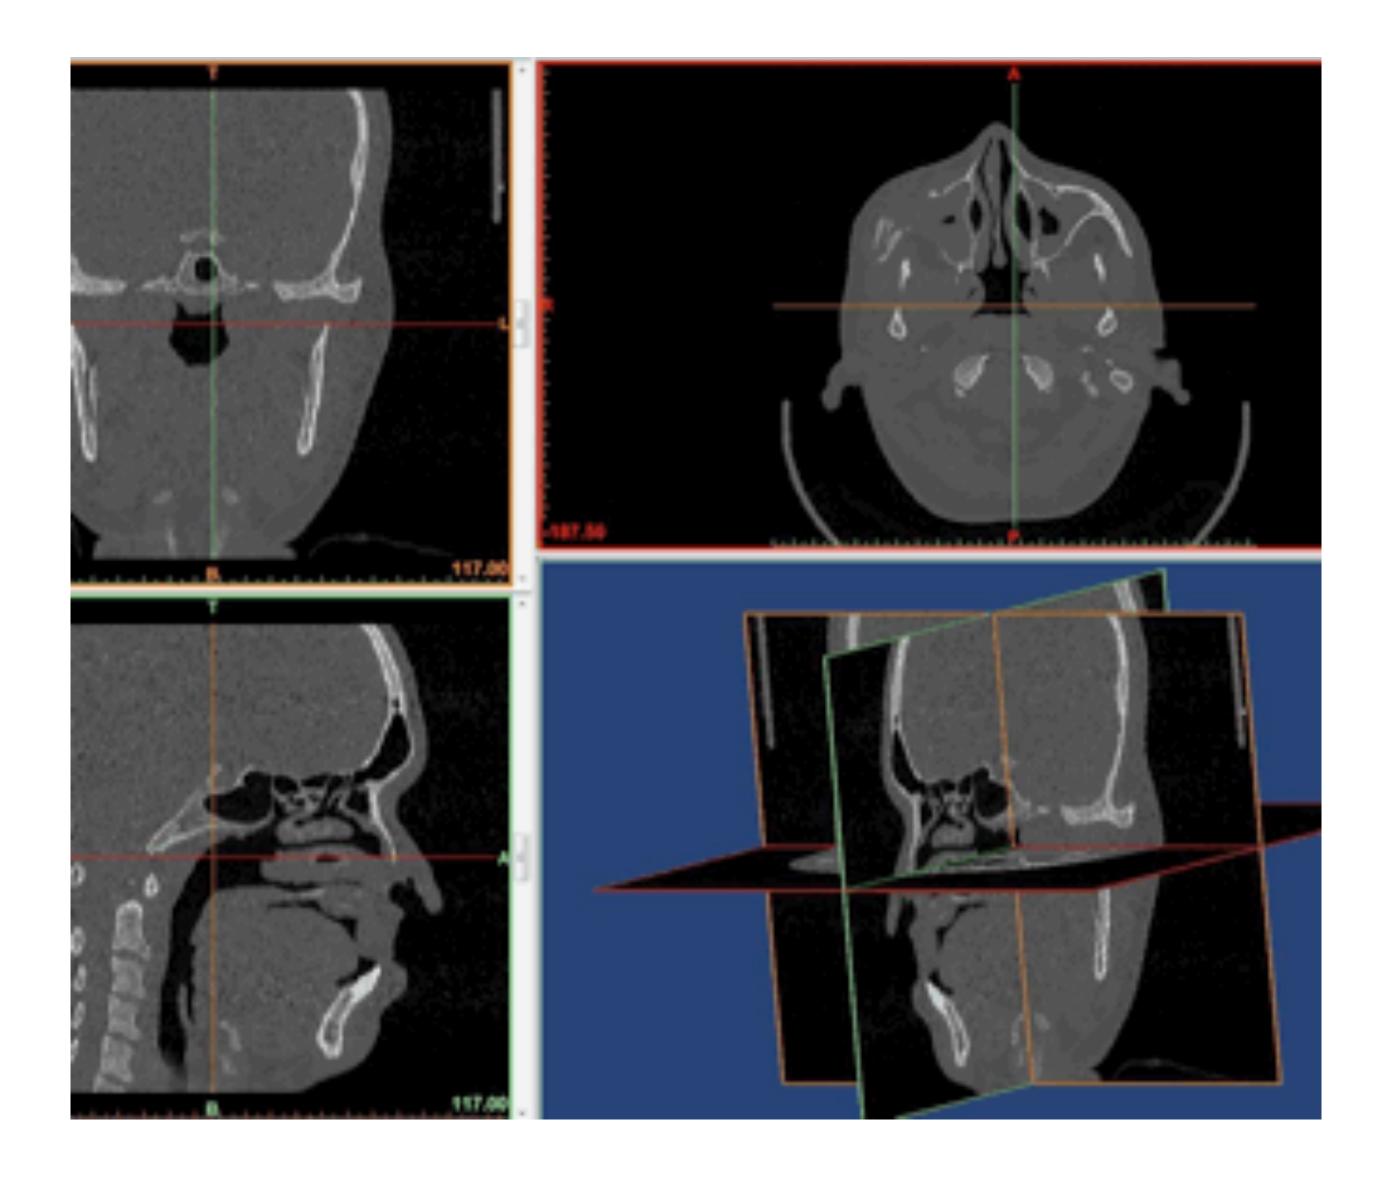

# SEGMENTATION

Medical imaging software is used to visualize the CT data and create an anatomically correct skull model and implant design.

### Patient is suffering from the cancer in zygomatic area. The major challenge was to develop a customized implant for the patient.