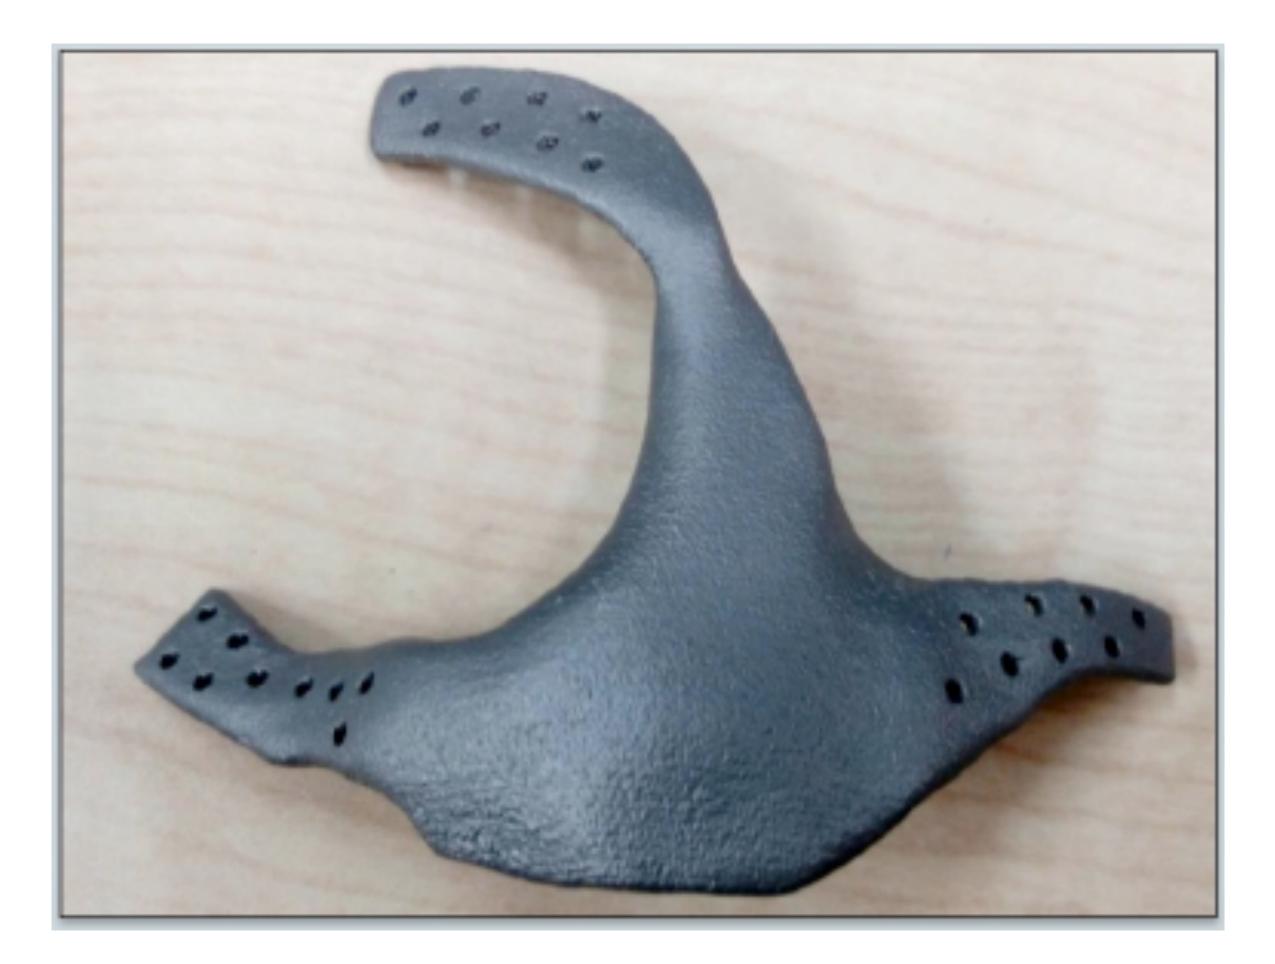

IMPLANTS**

- Better anatomic fit
- Reduced operation time
- Satisfying aesthetic needs
- Reduced complexity of surgery







# METHODOLOGY

Auxein Patient Specific Implants are derived from 1mm slice DICOM CT data, which is obtained from the hospital radiology department.







# SEGMENTATION

Medical imaging software is used to visualize the CT data and create an anatomically correct skull model and implant design.









## PROTOTYPING

Prototyping using FDM process with plastic material can be done to reduce the surgery time.







### **CASE STUDY**

### Patient is suffering from the cancer in zygomatic area. The major challenge was to develop a customized implant for the patient.





### **CANCER INFECTED** AREA



## **IMPLANT DESIGNED**









## **IMPLANT MANUFACTURED**









### SURGERY

### PSI Implanted into the patient









### **Pre Surgery**





# PRE AND POST SURGERY RESULTS

www.auxein.com

#### **Post Surgery**



### MATERIAL CHOICE TITANIUM ELI GRADE









# MECHANICAL PROPERTIES

### **Titanium Mechanical Properties**



**Modulus of Elasticity** (stiffness) (GPa)

> **Yield Strength** (MPa)

Notes regarding the use of Titanium Patient Specific Implants: Titanium patient specific implants cannot be modified. If there are any minor fit modifications required, the surgeon must modify the patient's bone.





| rtical Bone | Titanium      |
|-------------|---------------|
| 8-24        | 103           |
| 115         | 230 (minimum) |



## **ORDERING PROCESS**











#### INDIA Auxein Medical Pvt. Ltd. Plot No. 168–169–170, Phase–4