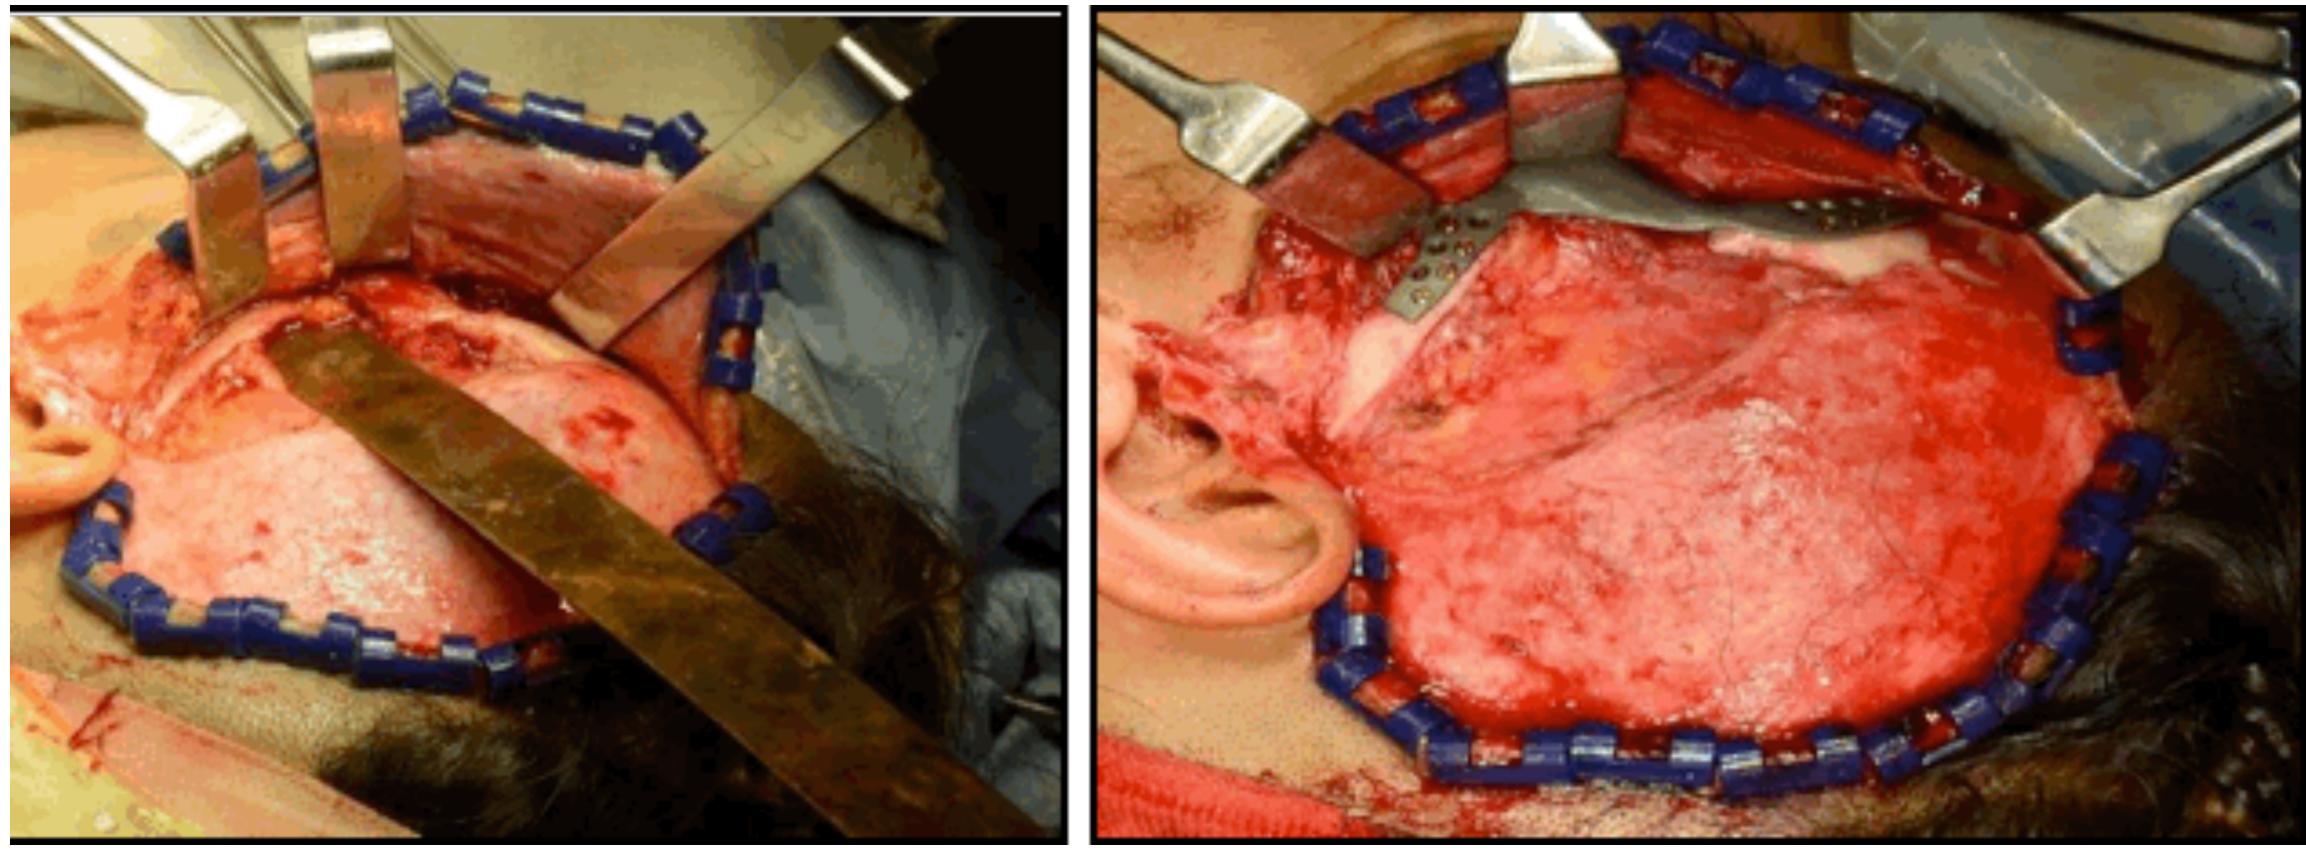

me
- Satisfying aesthetic needs
- Reduced complexity of surgery







# METHODOLOGY

Auxein Patient Specific Implants are derived from 1mm slice DICOM CT data, which is obtained from the hospital radiology department.







# SEGMENTATION

Medical imaging software is used to visualize the CT data and create an anatomically correct skull model and implant design.









## PROTOTYPING

Prototyping using FDM process with plastic material can be done to reduce the surgery time.







### **CASE STUDY**

### Patient is suffering from the cancer in zygomatic area. The major challenge was to develop a customized implant for the patient.





### **CANCER INFECTED** AREA



## **IMPLANT DESIGNED**









## **IMPLANT MANUFACTURED**









### SURGERY

### PSI Implanted into the patient









### **Pre Surgery**





# PRE AND POST SURGERY RESULTS

www.auxein.com

#### **Post Surgery**



### MATERIAL CHOICE TITANIUM ELI GRADE









# MECHANICAL PROPERTIES

### **Titanium Mechanical Properties**



**Modulus of Elasticity** (stiffness) (GPa)

> **Yield Strength** (MPa)

Notes regarding the use of Titanium Patient Specific Implants: Titanium patient specific implants cannot be modified. If there are any minor fit modifications required, the surgeon must modify the patient's bone.





| rtical Bone | Titanium      |
|-------------|---------------|
| 8-24        | 103           |
| 115         | 230 (minimum) |



## **ORDERING PROCESS**











#### INDIA Auxein Medical Pvt. Ltd. Plot No. 168–169–170, Phase–4, Kundli Industrial Area, HSIIDC, Sector–57, Sonepat – 13