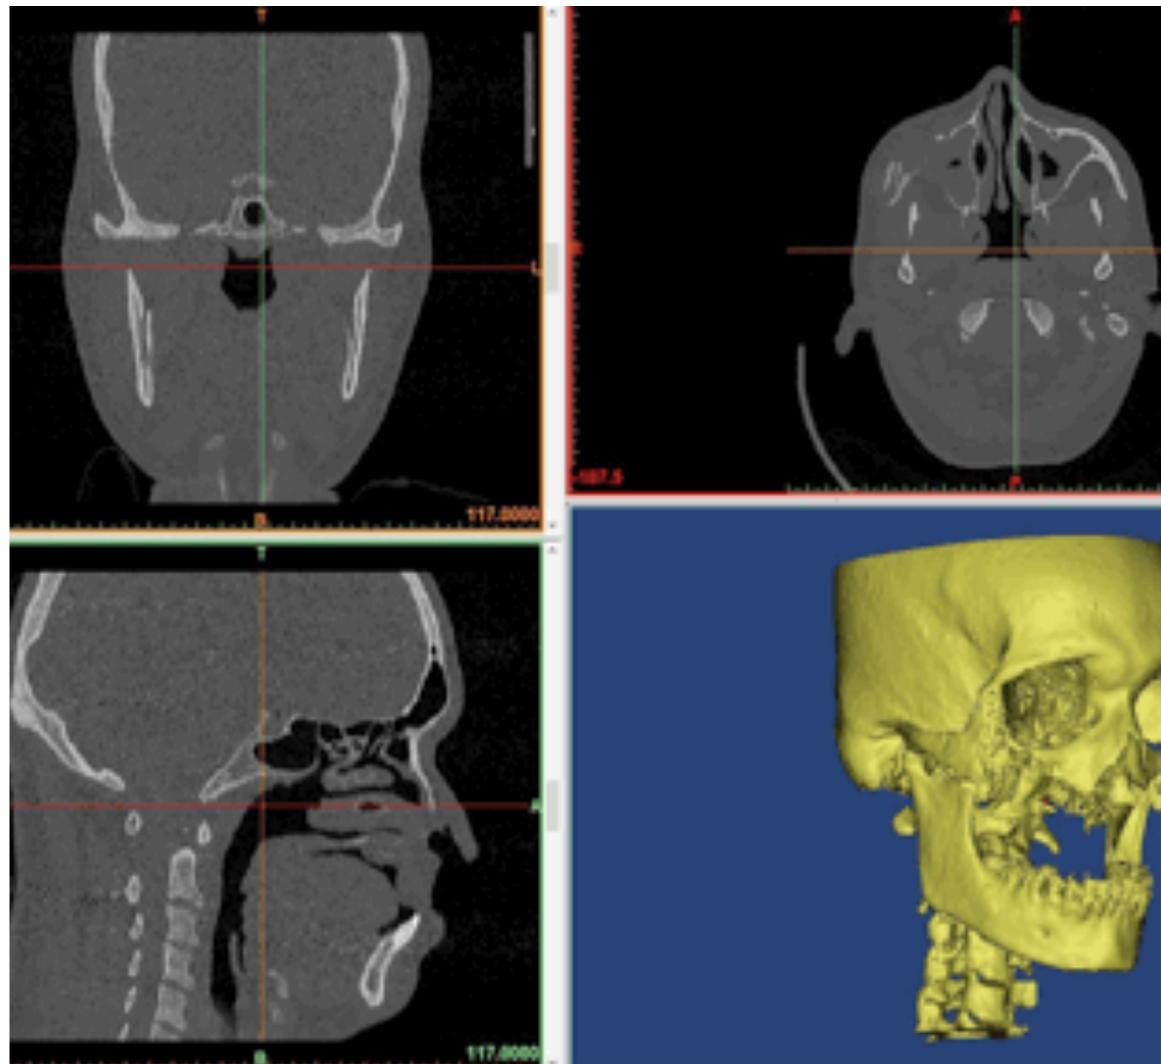

# SEGMENTATION

Medical imaging software is used to visualize the CT data and create an anatomically correct skull model and implant design.

### **IMPLANT DESIGNED**