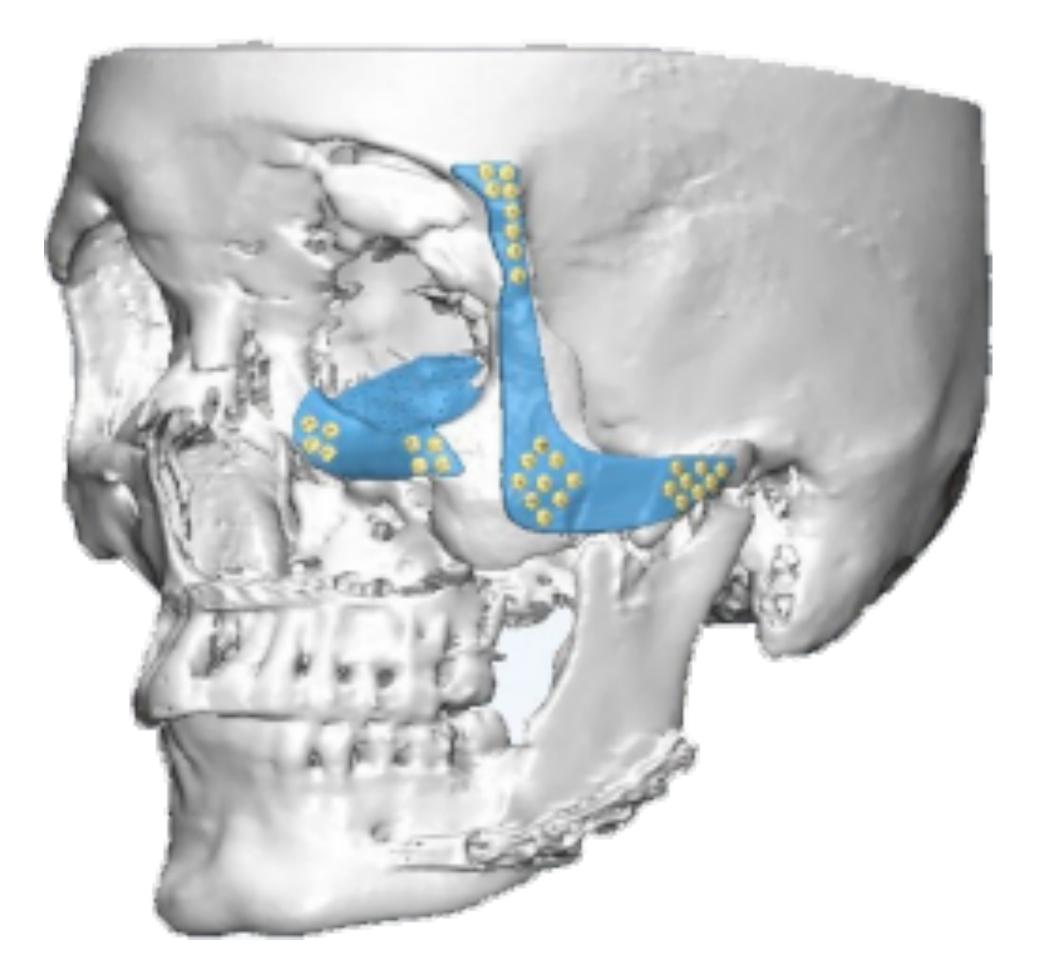

CIFIC IMPLANTS**

- Better anatomic fit
- Reduced operation time
- Satisfying aesthetic needs
- Reduced complexity of surgery







# METHODOLOGY

Auxein Patient Specific Implants are derived from 1mm slice DICOM CT data, which is obtained from the hospital radiology department.







# SEGMENTATION

Medical imaging software is used to visualize the CT data and create an anatomically correct skull model and implant design.









## PROTOTYPING

Prototyping using FDM process with plastic material can be done to reduce the surgery time.







### **CASE STUDY**

# reconstruct the damaged area considering aesthetics aspects of face.





Reconstruction of zygomatic area and orbital floor was required. The challenge was to

### **REGION TO BE** RECONSTRUCTED



### **IMPLANT DESIGNED**









# **IMPLANTS MANUFACTURED**









### SURGERY

### Implants implanted successfully.









### **Pre Surgery**



## PRE AND POST SURGERY RESULTS

www.auxein.com

### **Post Surgery**





### MATERIAL CHOICE TITANIUM ELI GRADE









# MECHANICAL PROPERTIES

### **Titanium Mechanical Properties**



**Modulus of Elasticity** (stiffness) (GPa)

> **Yield Strength** (MPa)

Notes regarding the use of Titanium Patient Specific Implants: Titanium patient specific implants cannot be modified. If there are any minor fit modifications required, the surgeon must modify the patient's bone.





| rtical Bone | Titanium      |
|-------------|---------------|
| 8-24        | 103           |
| 115         | 230 (minimum) |



### **ORDERING PROCESS**











#### INDIA Auxein Medical