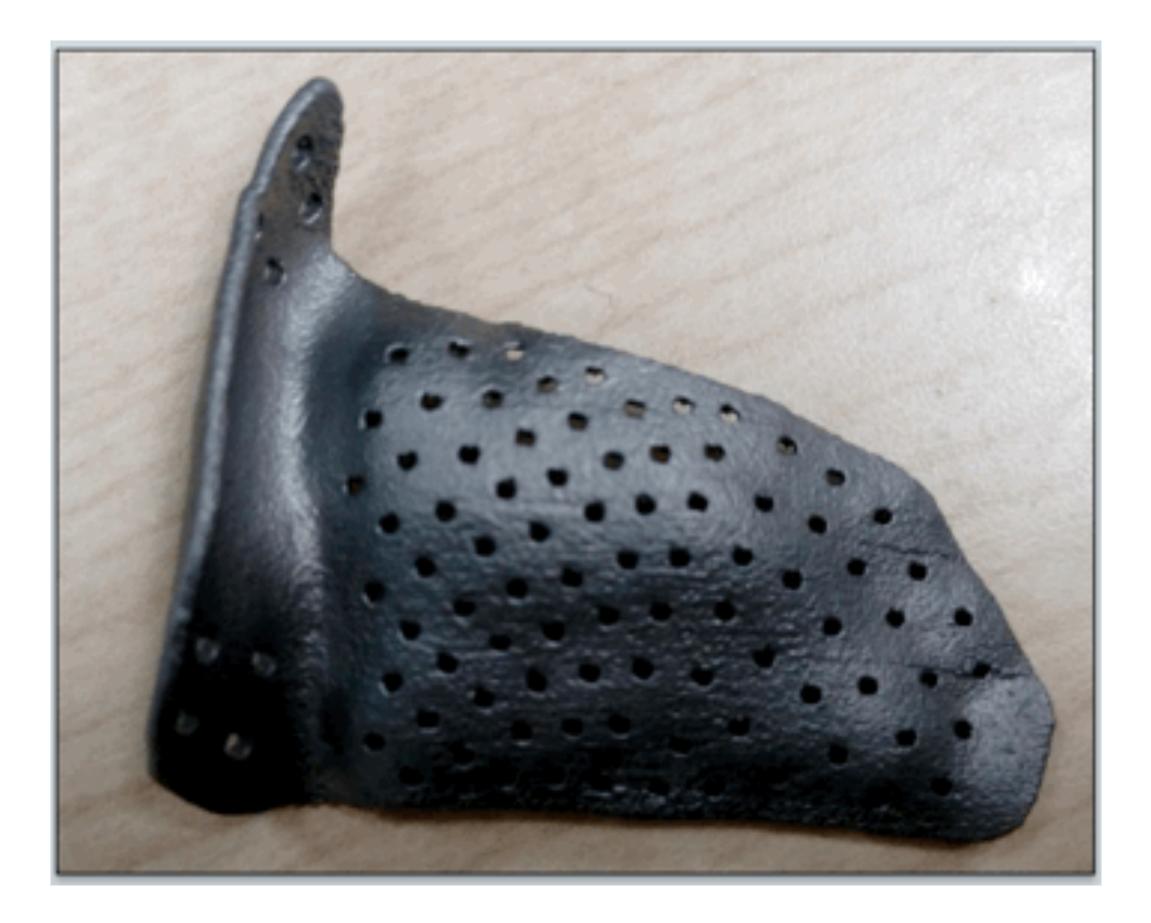

Reduced operation time
- Satisfying aesthetic needs
- Reduced complexity of surgery







# METHODOLOGY

Auxein Patient Specific Implants are derived from 1mm slice DICOM CT data, which is obtained from the hospital radiology department.







# SEGMENTATION

Medical imaging software is used to visualize the CT data and create an anatomically correct skull model and implant design.









## PROTOTYPING

Prototyping using FDM process with plastic material can be done to reduce the surgery time.







### **CASE STUDY**

# reconstruct the damaged area considering aesthetics aspects of face.





Reconstruction of zygomatic area and orbital floor was required. The challenge was to

### **REGION TO BE** RECONSTRUCTED



### **IMPLANT DESIGNED**









# **IMPLANTS MANUFACTURED**









### SURGERY

### Implants implanted successfully.









### **Pre Surgery**



## PRE AND POST SURGERY RESULTS

www.auxein.com

### **Post Surgery**





### MATERIAL CHOICE TITANIUM ELI GRADE









# MECHANICAL PROPERTIES

### **Titanium Mechanical Properties**



**Modulus of Elasticity** (stiffness) (GPa)

> **Yield Strength** (MPa)

Notes regarding the use of Titanium Patient Specific Implants: Titanium patient specific implants cannot be modified. If there are any minor fit modifications required, the surgeon must modify the patient's bone.





| rtical Bone | Titanium      |
|-------------|---------------|
| 8-24        | 103           |
| 115         | 230 (minimum) |



### **ORDERING PROCESS**











#### INDIA Auxein Medical Pvt. Ltd. Plot No. 168–169–170, Phase–4,