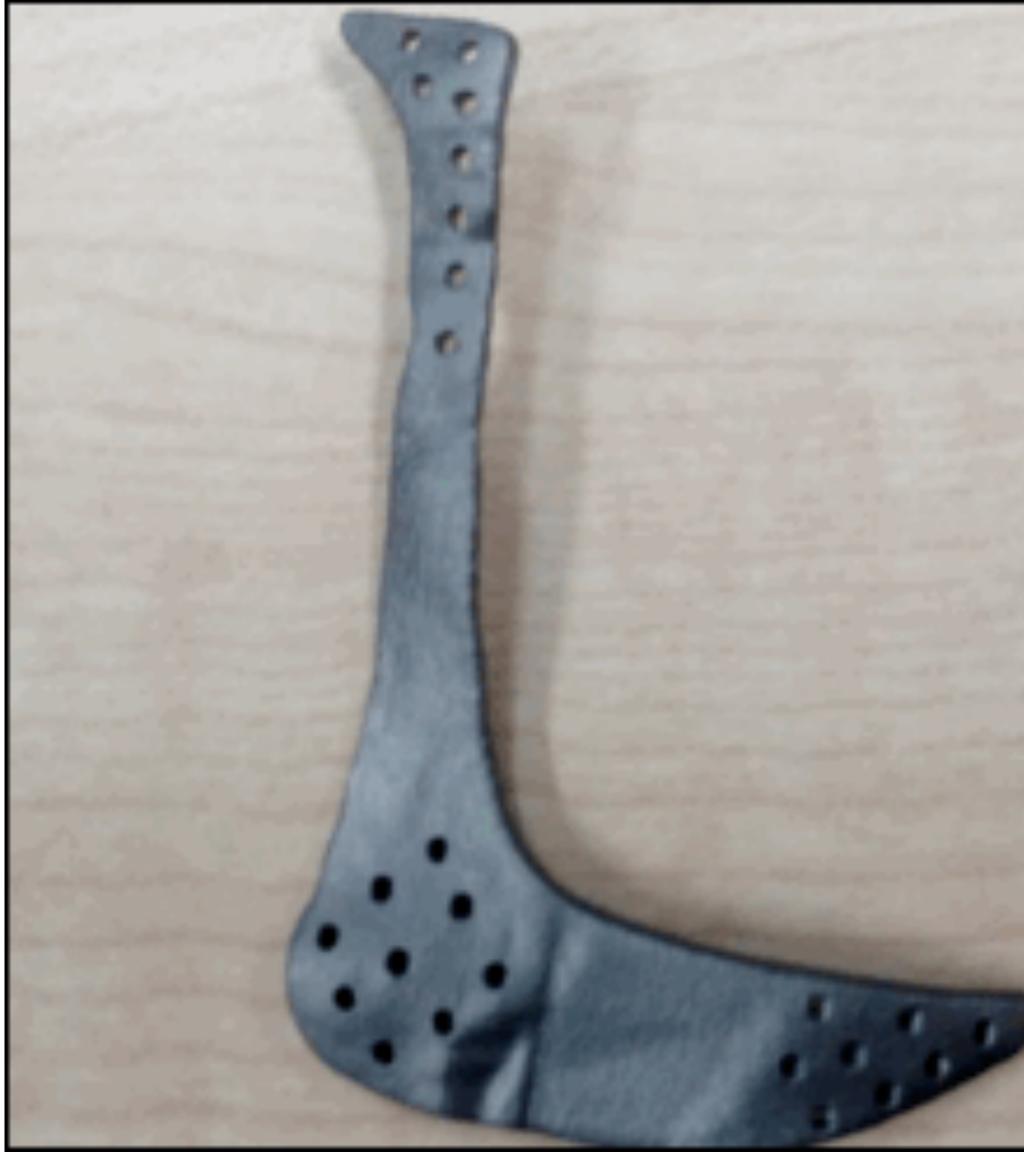

m the hospital radiology department.







# SEGMENTATION

Medical imaging software is used to visualize the CT data and create an anatomically correct skull model and implant design.









## PROTOTYPING

Prototyping using FDM process with plastic material can be done to reduce the surgery time.







### **CASE STUDY**

# reconstruct the damaged area considering aesthetics aspects of face.





Reconstruction of zygomatic area and orbital floor was required. The challenge was to

### **REGION TO BE** RECONSTRUCTED



### **IMPLANT DESIGNED**









# **IMPLANTS MANUFACTURED**









### SURGERY

### Implants implanted successfully.









### **Pre Surgery**



## PRE AND POST SURGERY RESULTS

www.auxein.com

### **Post Surgery**





### MATERIAL CHOICE TITANIUM ELI GRADE









# MECHANICAL PROPERTIES

### **Titanium Mechanical Properties**



**Modulus of Elasticity** (stiffness) (GPa)

> **Yield Strength** (MPa)

Notes regarding the use of Titanium Patient Specific Implants: Titanium patient specific implants cannot be modified. If there are any minor fit modifications required, the surgeon must modify the patient's bone.





| rtical Bone | Titanium      |
|-------------|---------------|
| 8-24        | 103           |
| 115         | 230 (minimum) |



### **ORDERING PROCESS**











#### INDIA Auxein Medical Pvt. Ltd. Plot No. 168–169–170, Phase–4, Kundli Industrial Area, HSIIDC, Sector–57, Sonepat – 131028, Haryana

#### USA Auxein Inc

1500 Nw 89th Court, Suite 205, Doral, Florida 33172