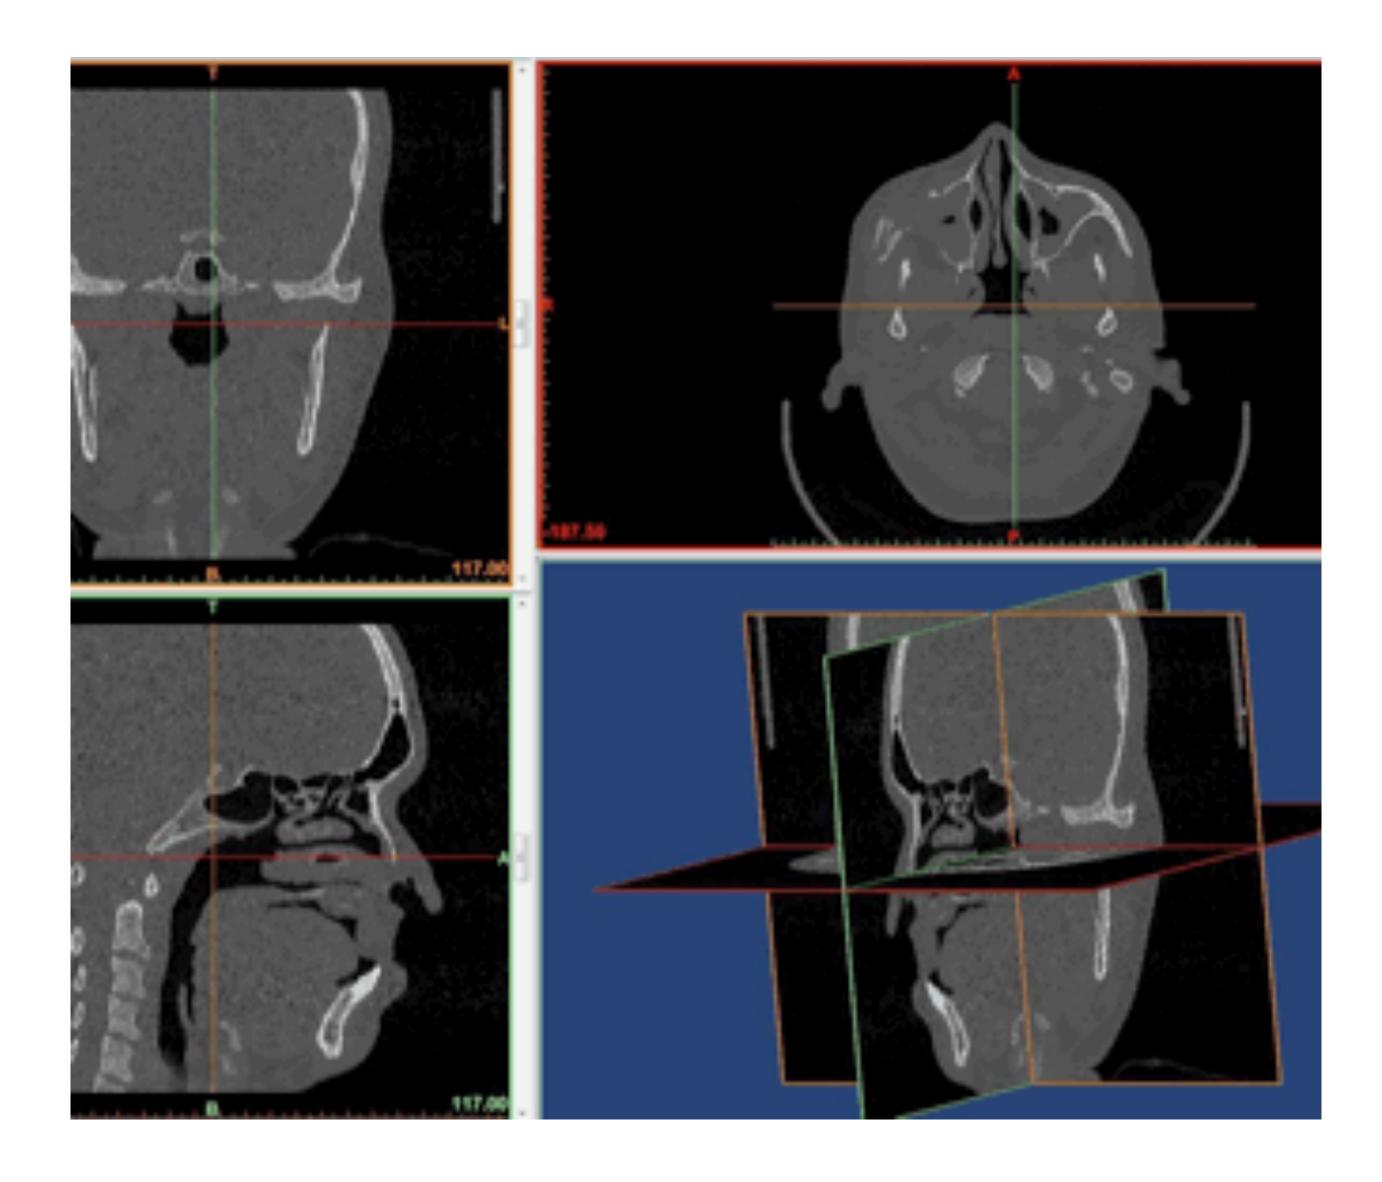

# METHODOLOGY

Auxein Patient Specific Implants are derived from 1mm slice DICOM CT data, which is obtained from the hospital radiology department.

# SEGMENTATION

Medical imaging software is used to visualize the CT data and create an anatomically correct skull model and implant design.

### **REGION TO BE** RECONSTRUCTED