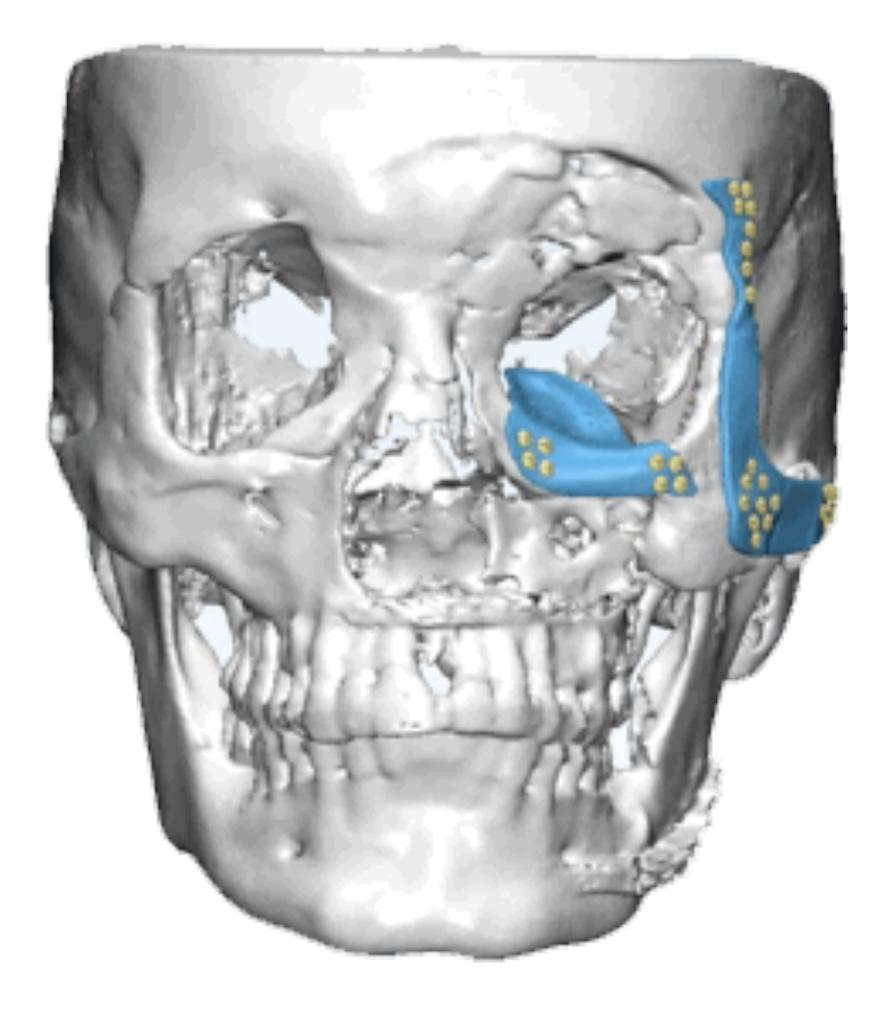

C IMPLANTS**

- Better anatomic fit
- Reduced operation time
- Satisfying aesthetic needs
- Reduced complexity of surgery







# METHODOLOGY

Auxein Patient Specific Implants are derived from 1mm slice DICOM CT data, which is obtained from the hospital radiology department.







# SEGMENTATION

Medical imaging software is used to visualize the CT data and create an anatomically correct skull model and implant design.









## PROTOTYPING

Prototyping using FDM process with plastic material can be done to reduce the surgery time.







### **CASE STUDY**

# reconstruct the damaged area considering aesthetics aspects of face.





Reconstruction of zygomatic area and orbital floor was required. The challenge was to

### **REGION TO BE** RECONSTRUCTED



### **IMPLANT DESIGNED**









# **IMPLANTS MANUFACTURED**









### SURGERY

### Implants implanted successfully.









### **Pre Surgery**



## PRE AND POST SURGERY RESULTS

www.auxein.com

### **Post Surgery**





### MATERIAL CHOICE TITANIUM ELI GRADE









# MECHANICAL PROPERTIES

### **Titanium Mechanical Properties**



**Modulus of Elasticity** (stiffness) (GPa)

> **Yield Strength** (MPa)

Notes regarding the use of Titanium Patient Specific Implants: Titanium patient specific implants cannot be modified. If there are any minor fit modifications required, the surgeon must modify the patient's bone.





| rtical Bone | Titanium      |
|-------------|---------------|
| 8-24        | 103           |
| 115         | 230 (minimum) |



### **ORDERING PROCESS**











#### INDIA Auxein Medical Pvt