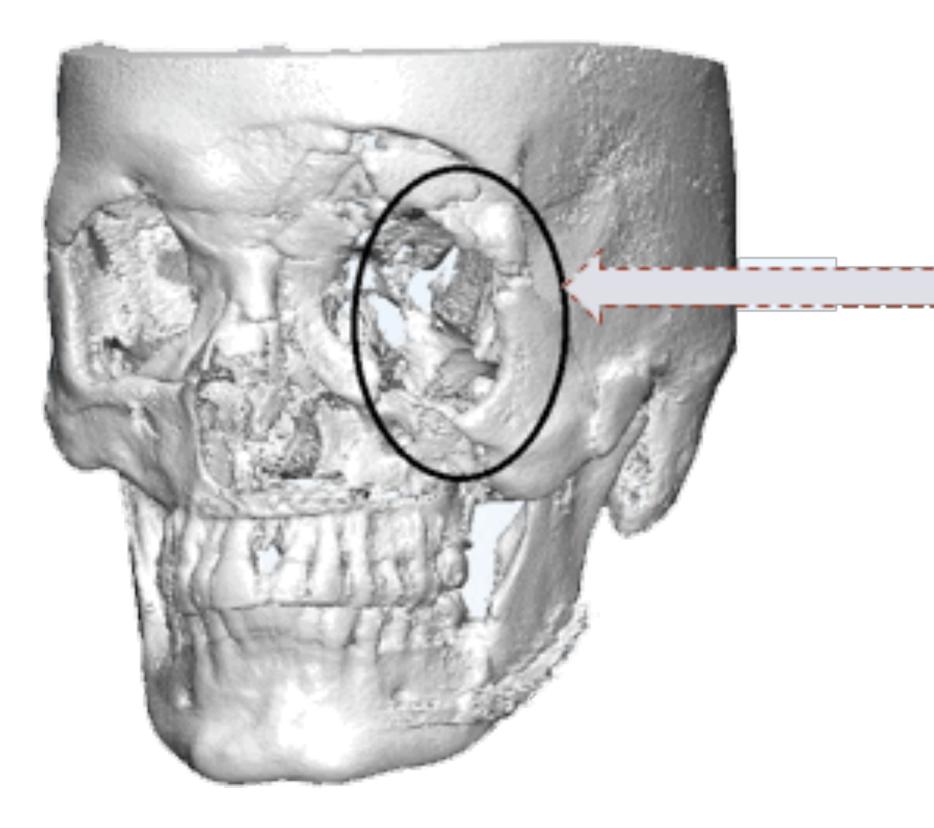

### **REGION TO BE** RECONSTRUCTED

# reconstruct the damaged area considering aesthetics aspects of face.

Reconstruction of zygomatic area and orbital floor was required. The challenge was to