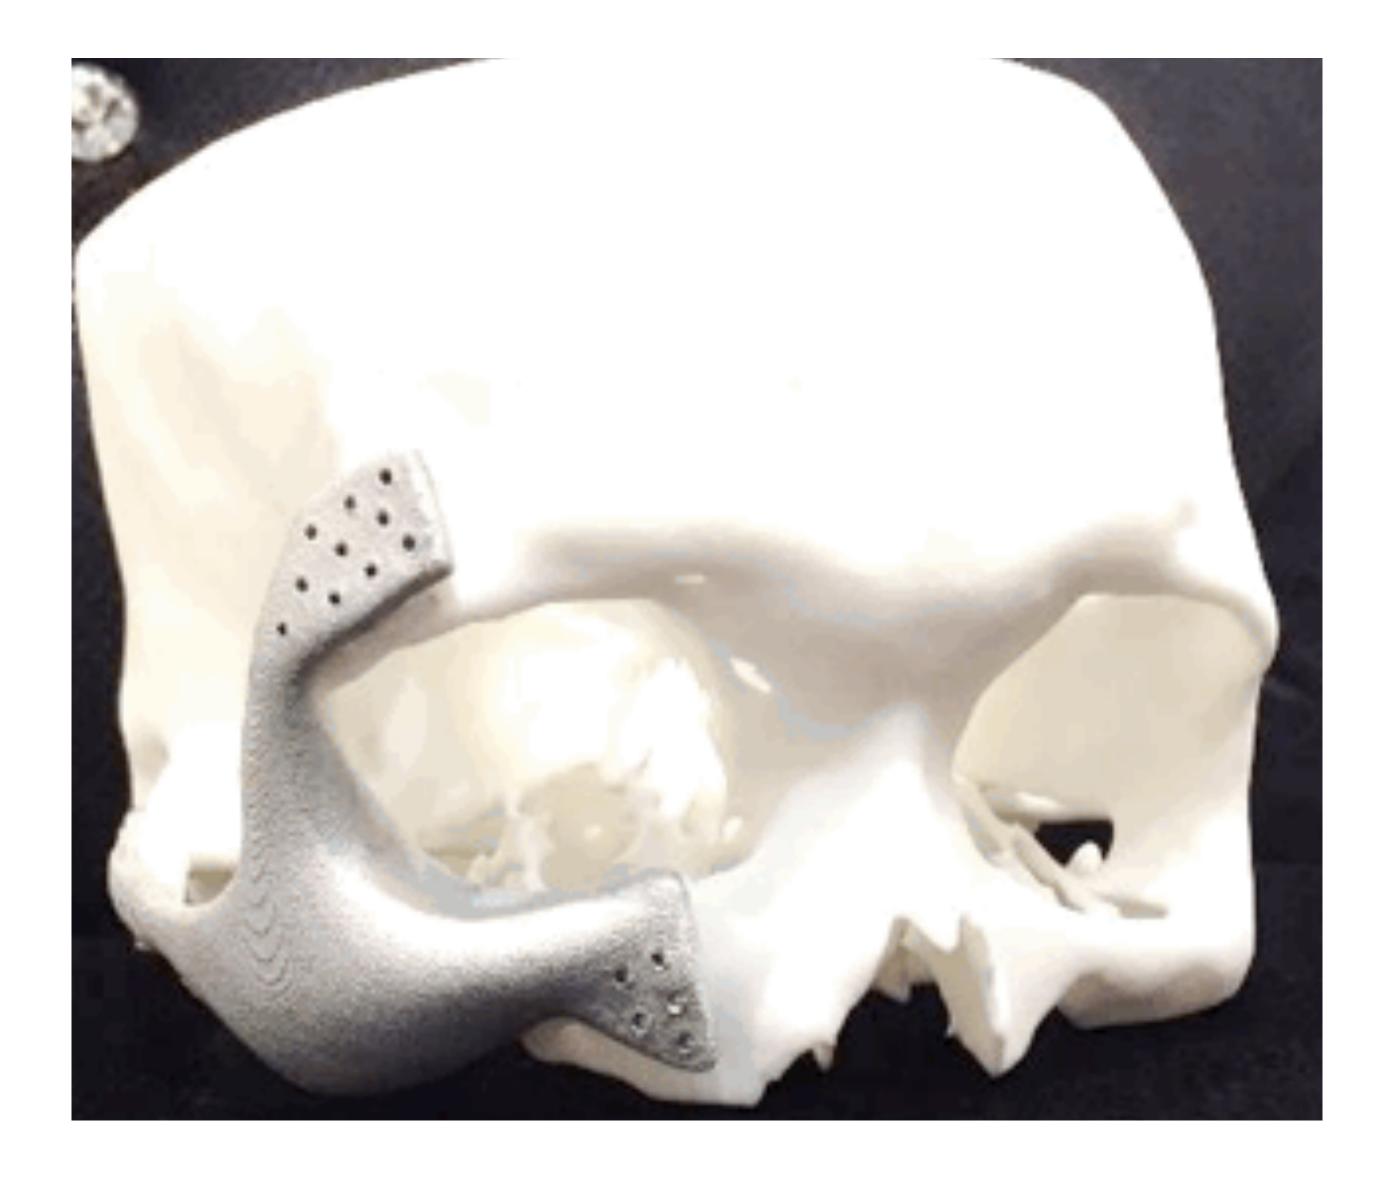

### **PSI PATIENT SPECIFIC IMPLANTS**

- Better anatomic fit
- Reduced operation time
- Satisfying aesthetic needs
- Reduced complexity of surgery







# METHODOLOGY

Auxein Patient Specific Implants are derived from 1mm slice DICOM CT data, which is obtained from the hospital radiology department.







# SEGMENTATION

Medical imaging software is used to visualize the CT data and create an anatomically correct skull model and implant design.









## PROTOTYPING

Prototyping using FDM process with plastic material can be done to reduce the surgery time.







### **CASE STUDY**

# reconstruct the damaged area considering aesthetics aspects of face.





Reconstruction of zygomatic area and orbital floor was required. The challenge was to

### **REGION TO BE** RECONSTRUCTED



### **IMPLANT DESIGNED**









# **IMPLANTS MANUFACTURED**









### SURGERY

### Implants implanted successfully.









### **Pre Surgery**



## PRE AND POST SURGERY RESULTS

www.auxein.com

### **Post Surgery**





### MATERIAL CHOICE TITANIUM ELI GRADE









# MECHANICAL PROPERTIES

### **Titanium Mechanical Properties**



**Modulus of Elasticity** (stiffness) (GPa)

> **Yield Strength** (MPa)

Notes regarding the use of Titanium Patient Specific Implants: Titanium patient specific implants cannot be modified. If there are any minor fit modifications