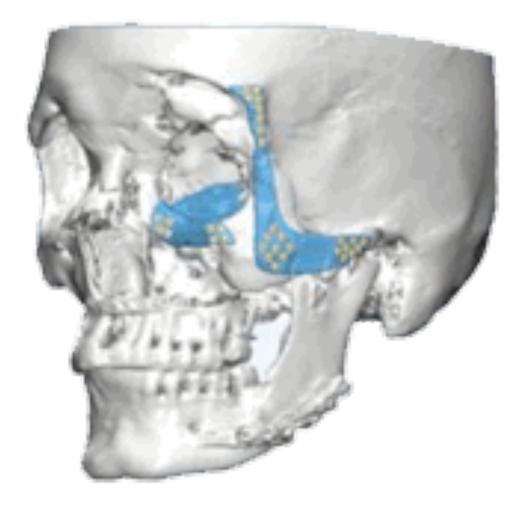

# reconstruct the damaged area considering aesthetics aspects of face.

Reconstruction of zygomatic area and orbital floor was required. The challenge was to

### **REGION TO BE** RECONSTRUCTED

### **IMPLANT DESIGNED**