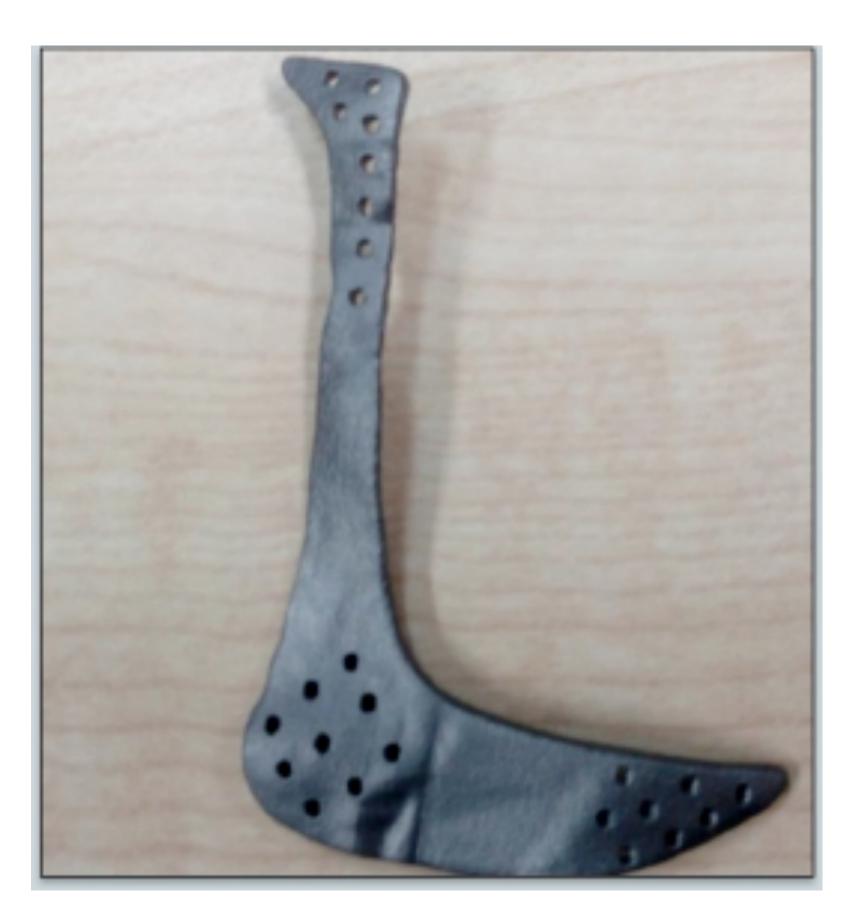

it
- Reduced operation time
- Satisfying aesthetic needs
- Reduced complexity of surgery







# METHODOLOGY

Auxein Patient Specific Implants are derived from 1mm slice DICOM CT data, which is obtained from the hospital radiology department.







# SEGMENTATION

Medical imaging software is used to visualize the CT data and create an anatomically correct skull model and implant design.









## PROTOTYPING

Prototyping using FDM process with plastic material can be done to reduce the surgery time.







### **CASE STUDY**

# reconstruct the damaged area considering aesthetics aspects of face.





Reconstruction of zygomatic area and orbital floor was required. The challenge was to

### **REGION TO BE** RECONSTRUCTED



### **IMPLANT DESIGNED**









# **IMPLANTS MANUFACTURED**









### SURGERY

### Implants implanted successfully.









### **Pre Surgery**



## PRE AND POST SURGERY RESULTS

www.auxein.com

### **Post Surgery**





### MATERIAL CHOICE TITANIUM ELI GRADE









# MECHANICAL PROPERTIES

### **Titanium Mechanical Properties**



**Modulus of Elasticity** (stiffness) (GPa)

> **Yield Strength** (MPa)

Notes regarding the use of Titanium Patient Specific Implants: Titanium patient specific implants cannot be modified. If there are any minor fit modifications required, the surgeon must modify the patient's bone.





| rtical Bone | Titanium      |
|-------------|---------------|
| 8-24        | 103           |
| 115         | 230 (minimum) |



### **ORDERING PROCESS**











#### INDIA Auxein Medical Pvt. Ltd. Plot No. 168–169–170, Phas