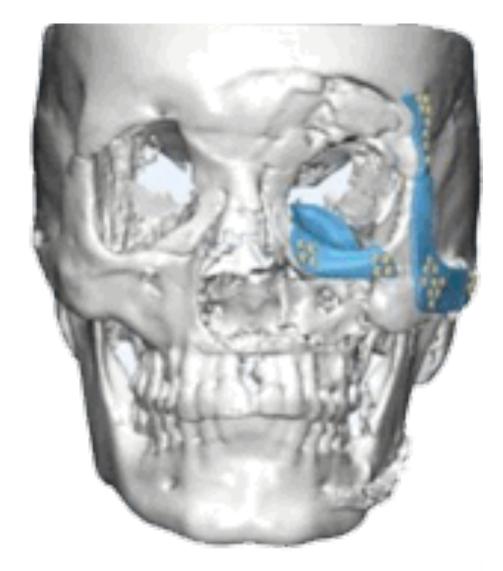

# reconstruct the damaged area considering aesthetics aspects of face.

Reconstruction of zygomatic area and orbital floor was required. The challenge was to

### **REGION TO BE** RECONSTRUCTED

### **IMPLANT DESIGNED**