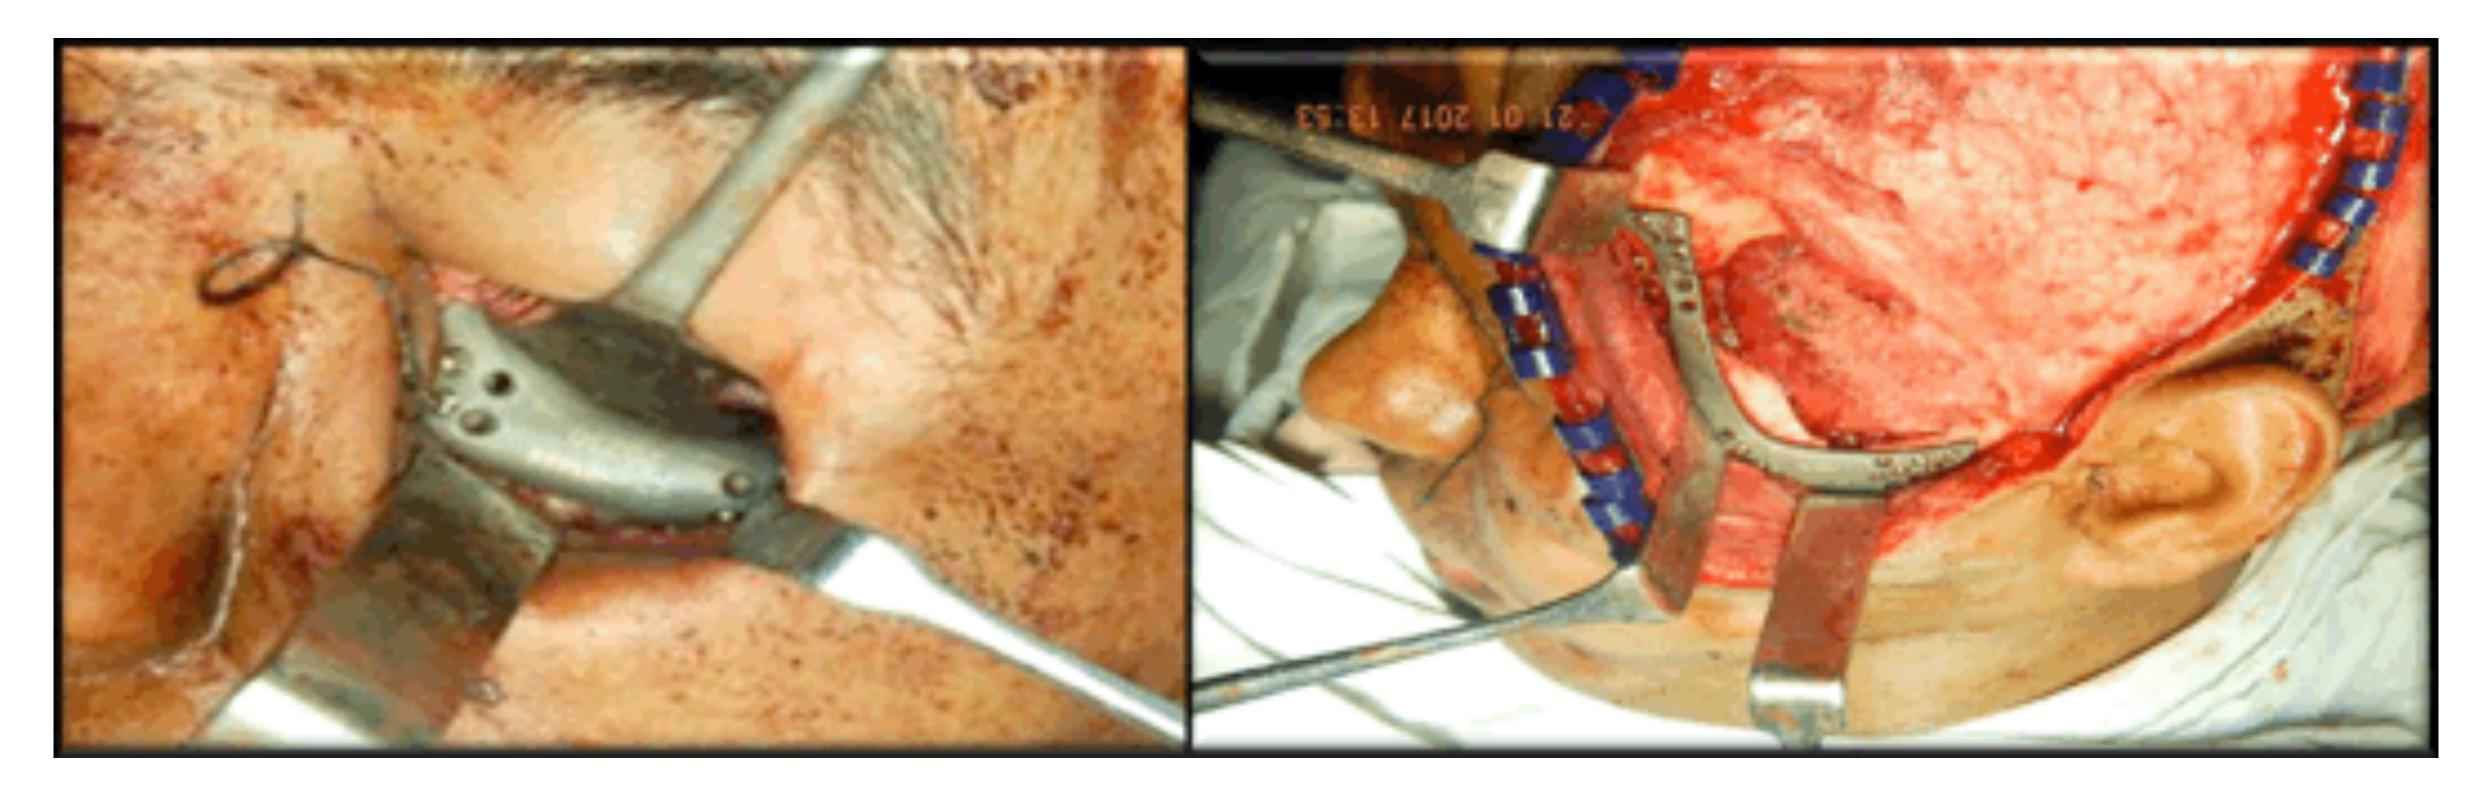

Reduced complexity of surgery







# METHODOLOGY

Auxein Patient Specific Implants are derived from 1mm slice DICOM CT data, which is obtained from the hospital radiology department.







# SEGMENTATION

Medical imaging software is used to visualize the CT data and create an anatomically correct skull model and implant design.









## PROTOTYPING

Prototyping using FDM process with plastic material can be done to reduce the surgery time.







### **CASE STUDY**

# reconstruct the damaged area considering aesthetics aspects of face.





Reconstruction of zygomatic area and orbital floor was required. The challenge was to

### **REGION TO BE** RECONSTRUCTED



### **IMPLANT DESIGNED**









# **IMPLANTS MANUFACTURED**









### SURGERY

### Implants implanted successfully.









### **Pre Surgery**



## PRE AND POST SURGERY RESULTS

www.auxein.com

### **Post Surgery**





### MATERIAL CHOICE TITANIUM ELI GRADE









# MECHANICAL PROPERTIES

### **Titanium Mechanical Properties**



**Modulus of Elasticity** (stiffness) (GPa)

> **Yield Strength** (MPa)

Notes regarding the use of Titanium Patient Specific Implants: Titanium patient specific implants cannot be modified. If there are any minor fit modifications required, the surgeon must modify the patient's bone.





| rtical Bone | Titanium      |
|-------------|---------------|
| 8-24        | 103           |
| 115         | 230 (minimum) |



### **ORDERING PROCESS**











#### INDIA Auxein Medical Pvt. Ltd. Plot No. 168–169–170, Phase–4, Kundli Industrial Area, HSIIDC, Sector–57, Sonepat – 1